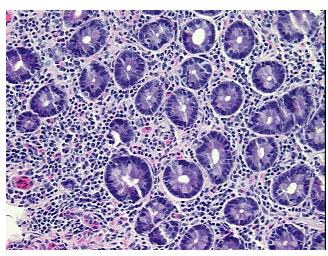

ma:

0%

Tumor Hypercellular

Stroma:

0%

0%

Necrosis:

Pathology Verification

notes from H&E review:

CASE Diagnosis (from

medical center path report):

Malignant melanoma, metastatic

10% Mucosa, 15% Submucosa, 75% Muscle

**Age:** 35

Gender: Male

Tumor Grade: Not Reported



**OriGene Technologies, Inc.** 9620 Medical Center Drive, Ste 200

CN: techsupport@origene.cn

Rockville, MD 20850, US Phone: +1-888-267-4436 https://www.origene.com techsupport@origene.com EU: info-de@origene.com



Minimum Stage Grouping:

IV

T (Extent of Primary

Tumor):

N (Lymph node

NX

TX

metastasis):

M (Distant metastasis): M1c

**Storage:** Store FFPE tissue sections at +4°C.

**Stability:** All FFPE tissue sections are stable for 1 year from date of purchase.

## **Product images:**



4x Image



20x Image