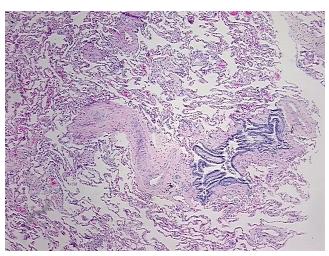

erification** 90% alveoli, 5% bronchioles, 5% fibrovascular septa; inflammation, chronic interstitial fibrosis notes from H&E review: and few giant cells present

CASE Diagnosis (from medical center path

report):

Age:

63

Gender: Male

Tumor Grade: Not Reported

**OriGene Technologies, Inc.** 9620 Medical Center Drive, Ste 200

CN: techsupport@origene.cn

Rockville, MD 20850, US Phone: +1-888-267-4436 https://www.origene.com techsupport@origene.com EU: info-de@origene.com

Carcinoma of lung, sarcomatoid

Minimum Stage Grouping:

IIIA

T (Extent of Primary

Tumor):

N (Lymph node

N2

T2

metastasis):

M (Distant metastasis): MX

**Storage:** Store FFPE tissue sections at +4°C.

**Stability:** All FFPE tissue sections are stable for 1 year from date of purchase.

## **Product images:**



4x Image



20x Image