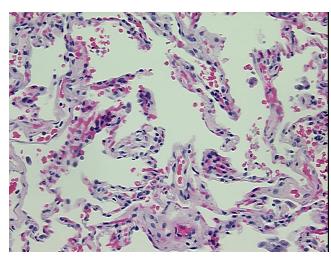

* 90% alveoli, 5% bronchioles, 5% fibrovascular septa; inflammation, chronic interstitial fibrosis notes from H&E review: and few giant cells present

CASE Diagnosis (from medical center path

report):

Age:

63

Gender: Male

Tumor Grade: Not Reported

**OriGene Technologies, Inc.** 9620 Medical Center Drive, Ste 200

CN: techsupport@origene.cn

Rockville, MD 20850, US Phone: +1-888-267-4436 https://www.origene.com techsupport@origene.com EU: info-de@origene.com

Carcinoma of lung, sarcomatoid

Minimum Stage Grouping:

IIIA

T (Extent of Primary

Tumor):

N (Lymph node

N2

T2

metastasis):

M (Distant metastasis): MX

**Storage:** Store FFPE tissue sections at +4°C.

**Stability:** All FFPE tissue sections are stable for 1 year from date of purchase.

## **Product images:**



4x Image



20x Image