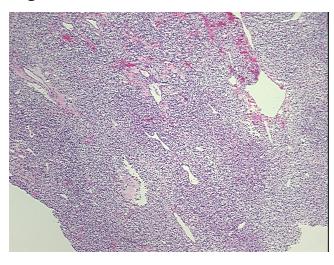

: 0% Lesional: 0%

90% Tumor:

Tumor Hypo/Acellular

Stroma:

**Tumor Hypercellular** 10%

Stroma:

0% **Necrosis:** 

**CASE Diagnosis (from** 

medical center path

report):

Carcinoma of kidney, renal cell, clear cell

52 Age:

Gender: **Female** 

**Tumor Grade:** Fuhrman G3: Nuclei very irregular

Minimum Stage Ī

Grouping:



OriGene Technologies, Inc. 9620 Medical Center Drive, Ste 200

CN: techsupport@origene.cn

Rockville, MD 20850, US Phone: +1-888-267-4436 https://www.origene.com techsupport@origene.com EU: info-de@origene.com



T (Extent of Primary

Tumor):

T1

N (Lymph node metastasis):

N0

M (Distant metastasis):

MX

Storage:

Store FFPE tissue sections at +4°C.

**Stability:** All FFPE tissue sections are stable for 1 year from date of purchase.

## **Product images:**



4x Image



20x Image