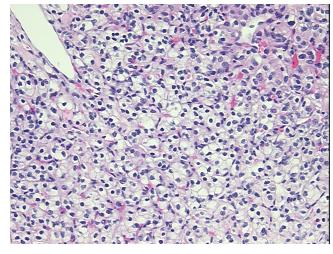

l: 0%

90% Tumor:

Tumor Hypo/Acellular

Stroma:

**Tumor Hypercellular** 10%

Stroma:

0% **Necrosis:** 

**CASE Diagnosis (from** 

medical center path

report):

Carcinoma of kidney, renal cell, clear cell

52 Age:

Gender: **Female** 

**Tumor Grade:** Fuhrman G3: Nuclei very irregular

Minimum Stage Ī

Grouping:



OriGene Technologies, Inc. 9620 Medical Center Drive, Ste 200

CN: techsupport@origene.cn

Rockville, MD 20850, US Phone: +1-888-267-4436 https://www.origene.com techsupport@origene.com EU: info-de@origene.com



T (Extent of Primary

Tumor):

T1

N (Lymph node metastasis):

N0

M (Distant metastasis):

MX

Storage:

Store FFPE tissue sections at +4°C.

**Stability:** All FFPE tissue sections are stable for 1 year from date of purchase.

## **Product images:**



4x Image



20x Image