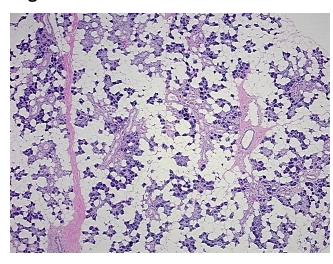

## **Product images:**

4x Image

20x Image

**CASE Diagnosis (from** medical center path

report):

Pleomorphic adenoma of parotid gland, cellular

60% epithelium, 10% stroma, 30% adipose tissue

50 Age:

Gender: Female

**Tumor Grade:** Not Reported

OriGene Technologies, Inc. 9620 Medical Center Drive, Ste 200