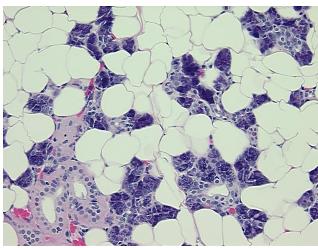

## **Product images:**

4x Image

20x Image

**CASE Diagnosis (from** medical center path

report):

Pleomorphic adenoma of parotid gland, cellular

60% epithelium, 10% stroma, 30% adipose tissue

50 Age:

Gender: Female

**Tumor Grade:** Not Reported

OriGene Technologies, Inc. 9620 Medical Center Drive, Ste 200