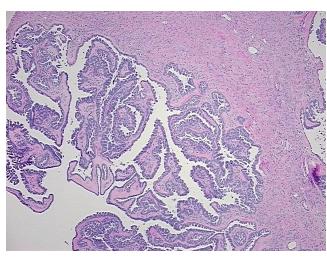

**Necrosis:** 

**CASE Diagnosis (from** medical center path

report):

Tumor of ovary, serous, borderline

45 Age:

Gender: **Female** 

**Tumor Grade:** AJCC GB: Borderline malignancy

Minimum Stage IC

Grouping:

OriGene Technologies, Inc. 9620 Medical Center Drive, Ste 200

CN: techsupport@origene.cn

Rockville, MD 20850, US Phone: +1-888-267-4436 https://www.origene.com techsupport@origene.com EU: info-de@origene.com



T (Extent of Primary

Tumor):

T1c

N (Lymph node

N0

metastasis):

M (Distant metastasis): MX

**Diagnostic Test Results:** Epithelial specific antigen ~ BerEP4 ~ MOC31! by IHC,Negative; Calretinin,Positive

**Storage:** Store FFPE tissue sections at +4°C.

**Stability:** All FFPE tissue sections are stable for 1 year from date of purchase.

## **Product images:**



4x Image



20x Image