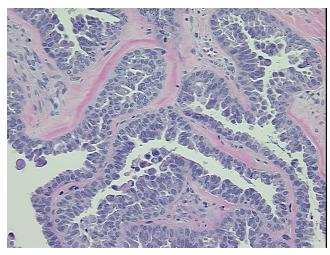

** 

**CASE Diagnosis (from** medical center path

report):

Tumor of ovary, serous, borderline

45 Age:

Gender: **Female** 

**Tumor Grade:** AJCC GB: Borderline malignancy

Minimum Stage IC

Grouping:

OriGene Technologies, Inc. 9620 Medical Center Drive, Ste 200

CN: techsupport@origene.cn

Rockville, MD 20850, US Phone: +1-888-267-4436 https://www.origene.com techsupport@origene.com EU: info-de@origene.com



T (Extent of Primary

Tumor):

T1c

N (Lymph node

N0

metastasis):

M (Distant metastasis): MX

**Diagnostic Test Results:** Epithelial specific antigen ~ BerEP4 ~ MOC31! by IHC,Negative; Calretinin,Positive

**Storage:** Store FFPE tissue sections at +4°C.

**Stability:** All FFPE tissue sections are stable for 1 year from date of purchase.

## **Product images:**



4x Image



20x Image