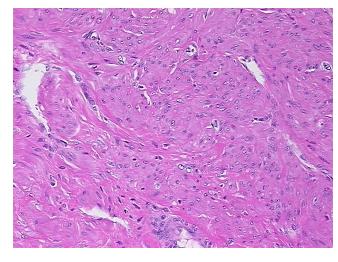

yoma of myometrium

Normal: 0% Lesional: 0%

**Tumor:** 90%

Tumor Hypo/Acellular

Stroma:

Tumor Hypercellular 10%

0%

Stroma:

Necrosis: 0%

CASE Diagnosis (from

medical center path

report):

**Age:** 45

Gender: Female

Tumor Grade: Not Reported

Minimum Stage Not Reported

Grouping:

OriGene Technologies, Inc.

9620 Medical Center Drive, Ste 200 Rockville, MD 20850, US Phone: +1-888-267-4436 https://www.origene.com techsupport@origene.com EU: info-de@origene.com CN: techsupport@origene.cn





T (Extent of Primary

Tumor):

Not Reported

N (Lymph node

Not Reported

metastasis):

M (Distant metastasis): Not Reported

Storage: Store FFPE tissue sections at +4°C.

**Stability:** All FFPE tissue sections are stable for 1 year from date of purchase.

## **Product images:**



4x Image



20x Image