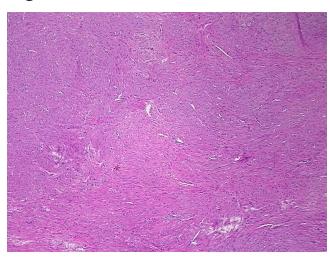

trium

Leiomyoma of myometrium

Normal: 0% Lesional: 0%

**Tumor:** 90%

Tumor Hypo/Acellular

Stroma:

Tumor Hypercellular 10%

0%

Stroma:

Necrosis: 0%

CASE Diagnosis (from

medical center path

report):

**Age:** 45

Gender: Female

Tumor Grade: Not Reported

Minimum Stage Not Reported

Grouping:

OriGene Technologies, Inc.

9620 Medical Center Drive, Ste 200 Rockville, MD 20850, US Phone: +1-888-267-4436 https://www.origene.com techsupport@origene.com EU: info-de@origene.com CN: techsupport@origene.cn





T (Extent of Primary

Tumor):

Not Reported

N (Lymph node

Not Reported

metastasis):

M (Distant metastasis): Not Reported

Storage: Store FFPE tissue sections at +4°C.

**Stability:** All FFPE tissue sections are stable for 1 year from date of purchase.

## **Product images:**



4x Image



20x Image