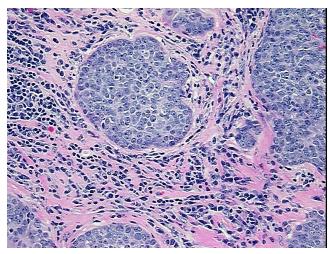

gy Verification):

**Thymoma** 

Normal: 30% Lesional: 0% 60% Tumor:

Tumor Hypo/Acellular

Stroma:

10%

**Tumor Hypercellular** 

Stroma:

0%

**Necrosis:** 

**Pathology Verification** 

notes from H&E review:

Normal component is composed of lymphocytes

**CASE Diagnosis (from** medical center path

report):

**Thymoma** 

80 Age:

Gender: Female

**Tumor Grade:** Not Reported



OriGene Technologies, Inc. 9620 Medical Center Drive, Ste 200

CN: techsupport@origene.cn

Rockville, MD 20850, US Phone: +1-888-267-4436 https://www.origene.com techsupport@origene.com EU: info-de@origene.com



Minimum Stage Grouping:

Ш

**Storage:** Store FFPE tissue sections at +4°C.

**Stability:** All FFPE tissue sections are stable for 1 year from date of purchase.

## **Product images:**



4x Image



20x Image