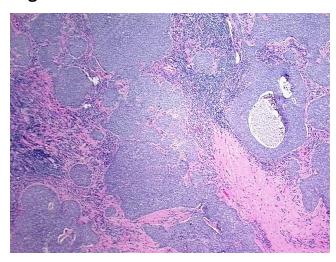

from Pathology Verification):

**Thymoma** 

Normal: 30% Lesional: 0% 60% Tumor:

Tumor Hypo/Acellular

Stroma:

10%

**Tumor Hypercellular** 

Stroma:

0%

**Necrosis:** 

**Pathology Verification** 

notes from H&E review:

Normal component is composed of lymphocytes

**CASE Diagnosis (from** medical center path

report):

**Thymoma** 

80 Age:

Gender: Female

**Tumor Grade:** Not Reported



OriGene Technologies, Inc. 9620 Medical Center Drive, Ste 200

CN: techsupport@origene.cn

Rockville, MD 20850, US Phone: +1-888-267-4436 https://www.origene.com techsupport@origene.com EU: info-de@origene.com



Minimum Stage Grouping:

Ш

**Storage:** Store FFPE tissue sections at +4°C.

**Stability:** All FFPE tissue sections are stable for 1 year from date of purchase.

## **Product images:**



4x Image



20x Image