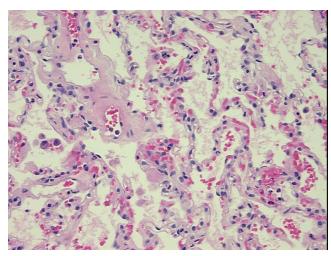

**Pathology Verification** 85% alveoli, 1% bronchioles, 14% fibrovascular tissue; Extensive areas of congestion, notes from H&E review: traumatic hemorrhage and edema (~55%)

CASE Diagnosis (from medical center path

## **Product images:**

4x Image

20x Image