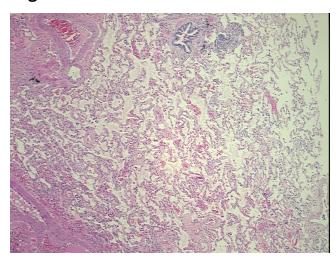

**Pathology Verification** 85% alveoli, 1% bronchioles, 14% fibrovascular tissue; Extensive areas of congestion, notes from H&E review: traumatic hemorrhage and edema (~55%)

CASE Diagnosis (from medical center path

## **Product images:**

4x Image

20x Image