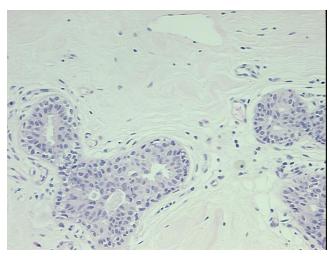

**Necrosis:** 

**Pathology Verification** 

notes from H&E review:

**CASE Diagnosis (from** medical center path

report):

Adenocarcinoma of breast, ductal

5% Glandular epithelium, 95% Stroma

50 Age:

Gender: **Female** 

**Tumor Grade:** NSABP Grade: Nuclear 2 of 3 & Histologic 3 of 3



OriGene Technologies, Inc. 9620 Medical Center Drive, Ste 200

CN: techsupport@origene.cn

Rockville, MD 20850, US Phone: +1-888-267-4436 https://www.origene.com techsupport@origene.com EU: info-de@origene.com



Minimum Stage Grouping:

IΙΑ

T2

T (Extent of Primary

Tumor):

N (Lymph node N0

metastasis):

M (Distant metastasis): MX

Storage: Store FFPE tissue sections at +4°C.

**Stability:** All FFPE tissue sections are stable for 1 year from date of purchase.

## **Product images:**



4x Image



20x Image