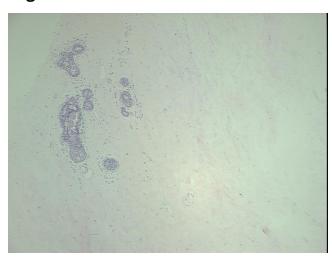

** Stroma:

**Necrosis:** 

**Pathology Verification** 

notes from H&E review:

**CASE Diagnosis (from** medical center path

report):

Adenocarcinoma of breast, ductal

5% Glandular epithelium, 95% Stroma

50 Age:

Gender: **Female** 

**Tumor Grade:** NSABP Grade: Nuclear 2 of 3 & Histologic 3 of 3



OriGene Technologies, Inc. 9620 Medical Center Drive, Ste 200

CN: techsupport@origene.cn

Rockville, MD 20850, US Phone: +1-888-267-4436 https://www.origene.com techsupport@origene.com EU: info-de@origene.com



Minimum Stage Grouping:

IΙΑ

T2

T (Extent of Primary

Tumor):

N (Lymph node N0

metastasis):

M (Distant metastasis): MX

Storage: Store FFPE tissue sections at +4°C.

**Stability:** All FFPE tissue sections are stable for 1 year from date of purchase.

## **Product images:**



4x Image



20x Image