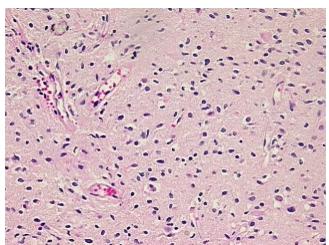

Necrosis:

Pathology Verification

notes from H&E review:

CASE Diagnosis (from

medical center path

report):

Astrocytoma, high grade, consistent with Anaplastic astrocytoma

In the absence of unequivocal vascular proliferation, it is unclear whether this represents a

**Age:** 40

Gender: Male

Tumor Grade: WHO Grade III



**OriGene Technologies, Inc.** 9620 Medical Center Drive, Ste 200

CN: techsupport@origene.cn

Rockville, MD 20850, US Phone: +1-888-267-4436 https://www.origene.com techsupport@origene.com EU: info-de@origene.com

glioblastoma or anaplastic astrocytoma.



Minimum Stage Grouping:

Not Reported

**Storage:** Store FFPE tissue sections at +4°C.

**Stability:** All FFPE tissue sections are stable for 1 year from date of purchase.

## **Product images:**



4x Image



20x Image