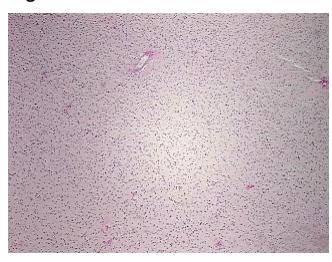

Stroma:

0%

Necrosis:

Pathology Verification

notes from H&E review:

CASE Diagnosis (from

medical center path

report):

Astrocytoma, high grade, consistent with Anaplastic astrocytoma

In the absence of unequivocal vascular proliferation, it is unclear whether this represents a

**Age:** 40

Gender: Male

Tumor Grade: WHO Grade III



**OriGene Technologies, Inc.** 9620 Medical Center Drive, Ste 200

CN: techsupport@origene.cn

Rockville, MD 20850, US Phone: +1-888-267-4436 https://www.origene.com techsupport@origene.com EU: info-de@origene.com

glioblastoma or anaplastic astrocytoma.



Minimum Stage Grouping:

Not Reported

**Storage:** Store FFPE tissue sections at +4°C.

**Stability:** All FFPE tissue sections are stable for 1 year from date of purchase.

## **Product images:**



4x Image



20x Image