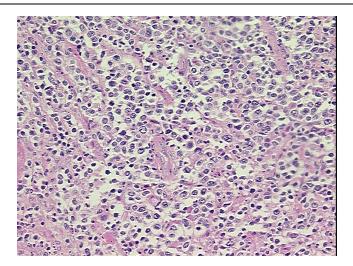

info-de@origene.com

Lymphoma, large B-cell, diffuse

Lymphoma, large B-cell, diffuse

### Tissue FFPE Sections, Lymphoid tissue - CS800032

Minimum Stage Grouping:

IV

T (Extent of Primary

Tumor):

Not applicable

N (Lymph node

Not applicable

metastasis):

M (Distant metastasis): Not applicable

Diagnostic Test Results:

Kappa light chain! by IHC, Reported as Performed or Reviewed; BCL2 oncoprotein! by IHC Positive: Lambda light chain! by IHC Poported as Performed or Pevigwed; CD20 ~ R1 a

IHC, Positive; Lambda light chain ! by IHC, Reported as Performed or Reviewed; CD20  $\sim$  B1  $\sim$ 

Leu16! by IHC, Positive

Storage: Store FFPE tissue sections at +4°C.

**Stability:** All FFPE tissue sections are stable for 1 year from date of purchase.

# **Product images:**



4x Image





20x Image