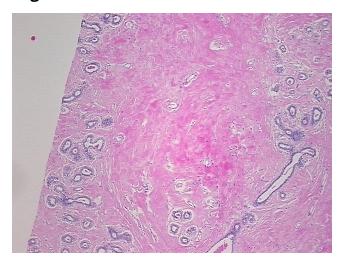

## **Product images:**

4x Image

20x Image

Appearance: L

Sample Diagnosis (from C

Pathology Verification):

Gigantomastia

 Normal:
 0%

 Lesional:
 100%

 Tumor:
 0%

Tumor Hypo/Acellular

Stroma:

0%

0%

Tumor Hypercellular Stroma:

Necrosis: 0%

Pathology Verification

notes from H&E review:

20% glandular epithelium, 80% dense stroma