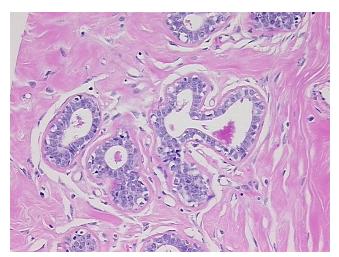

## **Product images:**

4x Image

20x Image

Appearance: L

Sample Diagnosis (from C

Pathology Verification):

Gigantomastia

 Normal:
 0%

 Lesional:
 100%

 Tumor:
 0%

Tumor Hypo/Acellular

Stroma:

0%

0%

Tumor Hypercellular Stroma:

Necrosis: 0%

Pathology Verification

notes from H&E review:

20% glandular epithelium, 80% dense stroma