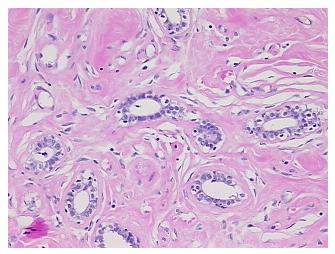

## **Product images:**

4x Image

20x Image

Appearance:

Sample Diagnosis (from Pathology Verification):

Gigantomastia

Normal: 0% Lesional: 100% 0% Tumor: 0%

Tumor Hypo/Acellular Stroma:

0%

**Tumor Hypercellular** Stroma:

**Necrosis:** 

20% glandular epithelium, 80% dense stroma

Stability:

All FFPE tissue sections are stable for 1 year from date of purchase.