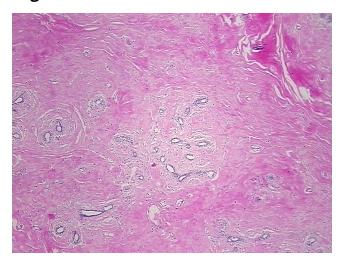

## **Product images:**

4x Image

20x Image

Appearance:

Sample Diagnosis (from Pathology Verification):

Gigantomastia

Normal: 0% Lesional: 100% 0% Tumor: 0%

Tumor Hypo/Acellular Stroma:

0%

**Tumor Hypercellular** Stroma:

**Necrosis:** 

20% glandular epithelium, 80% dense stroma

Stability:

All FFPE tissue sections are stable for 1 year from date of purchase.