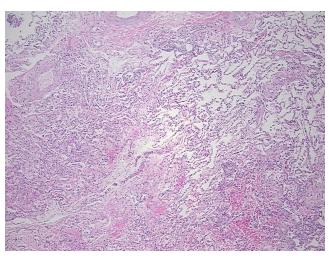

## **Product images:**

4x Image

20x Image

Sample Diagnosis (from Pathology Verification):

Pneumonia, post-obstructive

Normal: 0%
Lesional: 100%
Tumor: 0%
Tumor Hypo/Acellular 0%

Stroma:

Tumor Hypercellular 0%

Stroma:

Necrosis: 0%

Pathology Verification notes from H&E review:

Non Tumor Structures: 100% No normal architecture

CASE Diagnosis (from medical center path

report):

Tumor of lung, carcinoid

**Age:** 65

**Gender:** Female

Tumor Grade: Not Reported

**OriGene Technologies, Inc.** 9620 Medical Center Drive, Ste 200