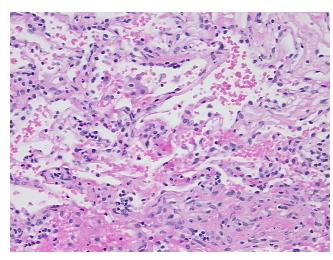

## **Product images:**

4x Image

20x Image

Sample Diagnosis (from Pathology Verification):

Pneumonia, post-obstructive

Normal: 0%
Lesional: 100%
Tumor: 0%
Tumor Hypo/Acellular 0%

Stroma:

Tumor Hypercellular 0%

Stroma:

Necrosis: 0%

Pathology Verification notes from H&E review:

Non Tumor Structures: 100% No normal architecture

CASE Diagnosis (from medical center path

report):

Tumor of lung, carcinoid

**Age:** 65

**Gender:** Female

Tumor Grade: Not Reported

**OriGene Technologies, Inc.** 9620 Medical Center Drive, Ste 200