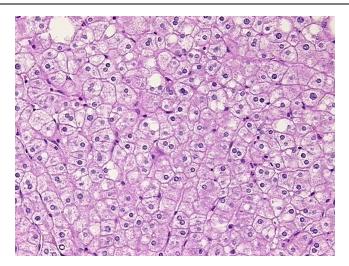

res: 95% Lobules, 5% Triads

36 Age:

Gender: **Female** 

Race: Black or African American



OriGene Technologies, Inc. 9620 Medical Center Drive, Ste 200

CN: techsupport@origene.cn

Rockville, MD 20850, US Phone: +1-888-267-4436 https://www.origene.com techsupport@origene.com EU: info-de@origene.com



**Tumor Grade:** AJCC G3: Poorly differentiated

Minimum Stage

Grouping:

IIIC

T (Extent of Primary

Tumor):

T1

N (Lymph node metastasis):

N1

M (Distant metastasis): MX

Diagnostic Test Results: Cytokeratin 7 ~ CK7! by IHC,Positive; Cytokeratin 20 ~ CK20! by IHC,Positive; CD66e ~

CEACAM5! by IHC, Positive, strong

Storage: Store FFPE tissue sections at +4°C.

**Stability:** All FFPE tissue sections are stable for 1 year from date of purchase.

## **Product images:**



4x Image





20x Image