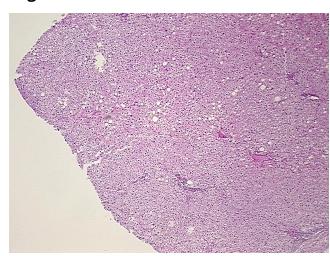

Tumor Structures: 95% Lobules, 5% Triads

36 Age:

Gender: **Female** 

Race: Black or African American



OriGene Technologies, Inc. 9620 Medical Center Drive, Ste 200

CN: techsupport@origene.cn

Rockville, MD 20850, US Phone: +1-888-267-4436 https://www.origene.com techsupport@origene.com EU: info-de@origene.com



**Tumor Grade:** AJCC G3: Poorly differentiated

Minimum Stage

Grouping:

IIIC

T (Extent of Primary

Tumor):

T1

N (Lymph node metastasis):

N1

M (Distant metastasis): MX

Diagnostic Test Results: Cytokeratin 7 ~ CK7! by IHC,Positive; Cytokeratin 20 ~ CK20! by IHC,Positive; CD66e ~

CEACAM5! by IHC, Positive, strong

Storage: Store FFPE tissue sections at +4°C.

**Stability:** All FFPE tissue sections are stable for 1 year from date of purchase.

## **Product images:**



4x Image





20x Image