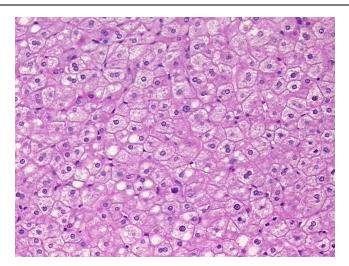

## **Product data:**

**Product Type: FFPE Sections** 

**Disease State:** Normal **Diagnosis Category:** Normal Tissue: Liver

Frozen Sample ID: PA15478801 Case ID: CI7000000737

Tissue of Origin: Liver Site of Finding: Liver Appearance:

Sample Diagnosis (from Pathology Verification):

Within normal limits

Normal: 100% Lesional: 0% 0% Tumor: 0%

Tumor Hypo/Acellular

Stroma:

**Tumor Hypercellular** 0%

Stroma:

0% **Necrosis:** 

**Pathology Verification** notes from H&E review:

**CASE Diagnosis (from** medical center path

report):

Cholangiocarcinoma of liver

Non Tumor Structures: 95% Lobules, 5% Triads

36 Age:

Gender: **Female** 

Race: Black or African American

## **Product images:**

4x Image

20x Image