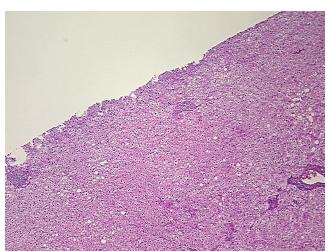

## **Product data:**

**Product Type: FFPE Sections** 

**Disease State:** Normal **Diagnosis Category:** Normal Tissue: Liver

Frozen Sample ID: PA15478801 Case ID: CI7000000737

Tissue of Origin: Liver Site of Finding: Liver Appearance:

Sample Diagnosis (from Pathology Verification):

Within normal limits

Normal: 100% Lesional: 0% 0% Tumor: 0%

Tumor Hypo/Acellular

Stroma:

**Tumor Hypercellular** 0%

Stroma:

0% **Necrosis:** 

**Pathology Verification** notes from H&E review:

**CASE Diagnosis (from** medical center path

report):

Cholangiocarcinoma of liver

Non Tumor Structures: 95% Lobules, 5% Triads

36 Age:

Gender: **Female** 

Race: Black or African American

## **Product images:**

4x Image

20x Image