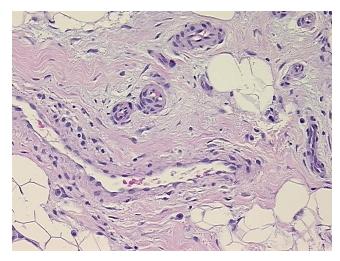

## **Product images:**

4x Image

20x Image

Sample Diagnosis (from Pathology Verification):

Osteoarthritis

Normal: 0%
Lesional: 100%
Tumor: 0%
Tumor Hypo/Acellular 0%

Stroma:

Tumor Hypercellular

Stroma:

0%

Necrosis: 0%

Pathology Verification notes from H&E review:

Inflammation: Mild Mixed inflammatory infiltrate; Non Tumor Structures: 80% Ligament and tendon, 20% Synovial membrane; Other Features/Comments: proliferative synovitis present