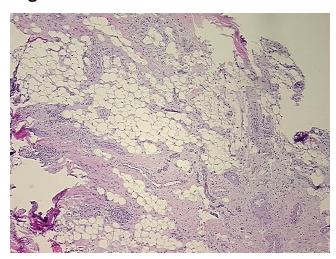

## **Product images:**

4x Image

20x Image

Sample Diagnosis (from Pathology Verification):

Osteoarthritis

Normal: 0%
Lesional: 100%
Tumor: 0%
Tumor Hypo/Acellular 0%

Stroma:

Tumor Hypercellular

Stroma:

0%

Necrosis: 0%

Pathology Verification notes from H&E review:

Inflammation: Mild Mixed inflammatory infiltrate; Non Tumor Structures: 80% Ligament and tendon, 20% Synovial membrane; Other Features/Comments: proliferative synovitis present