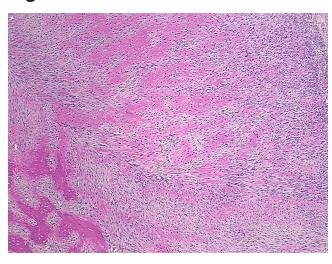

Osteosarcoma, metastatic

Normal: 0%
Lesional: 0%
Tumor: 95%
Tumor Hypo/Acellular 0%

Tumor Hypo/Acellular

Stroma:

Tumor Hypercellular

Stroma:

Necrosis: 0%

CASE Diagnosis (from medical center path

medical center path report):

•

**Age:** 40

**Gender:** Female

Race: White or Caucasian

5%

Tumor Grade: Not Reported



9620 Medical Center Drive, Ste 200 Rockville, MD 20850, US Phone: +1-888-267-4436 https://www.origene.com techsupport@origene.com EU: info-de@origene.com CN: techsupport@origene.cn





Minimum Stage Grouping:

IV

T (Extent of Primary

Tumor):

N (Lymph node

NX

TX

metastasis):

M (Distant metastasis): M1

**Storage:** Store FFPE tissue sections at +4°C.

**Stability:** All FFPE tissue sections are stable for 1 year from date of purchase.

## **Product images:**



4x Image



20x Image