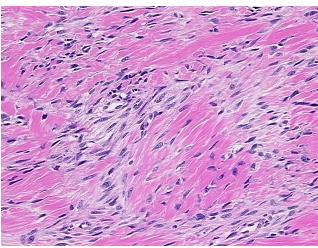

a, metastatic

Normal: 0%
Lesional: 0%
Tumor: 95%
Tumor Hypo/Acellular 0%

Tumor Hypo/Acellular

Stroma:

Tumor Hypercellular

Stroma:

Necrosis: 0%

CASE Diagnosis (from medical center path

medical center path report):

•

**Age:** 40

**Gender:** Female

Race: White or Caucasian

5%

Tumor Grade: Not Reported



9620 Medical Center Drive, Ste 200 Rockville, MD 20850, US Phone: +1-888-267-4436 https://www.origene.com techsupport@origene.com EU: info-de@origene.com CN: techsupport@origene.cn





Minimum Stage Grouping:

IV

T (Extent of Primary

Tumor):

N (Lymph node

NX

TX

metastasis):

M (Distant metastasis): M1

**Storage:** Store FFPE tissue sections at +4°C.

**Stability:** All FFPE tissue sections are stable for 1 year from date of purchase.

## **Product images:**



4x Image



20x Image