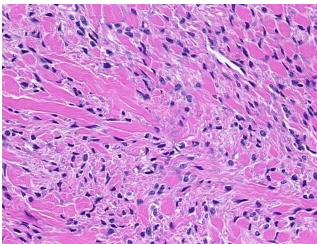

rcoma, metastatic

Normal: 0% Lesional: 0% 95% Tumor: 0%

Tumor Hypo/Acellular Stroma:

**Tumor Hypercellular** 

Stroma:

0% **Necrosis:** 

**CASE Diagnosis (from** medical center path

report):

Age:

Gender: **Female** 

Race: White or Caucasian

5%

40

**Tumor Grade:** Not Reported OriGene Technologies, Inc.

9620 Medical Center Drive, Ste 200 Rockville, MD 20850, US Phone: +1-888-267-4436 https://www.origene.com techsupport@origene.com EU: info-de@origene.com CN: techsupport@origene.cn





Minimum Stage Grouping:

IV

T (Extent of Primary

Tumor):

N (Lymph node

NX

TX

metastasis):

M (Distant metastasis): M1

**Storage:** Store FFPE tissue sections at +4°C.

**Stability:** All FFPE tissue sections are stable for 1 year from date of purchase.

## **Product images:**



4x Image



20x Image