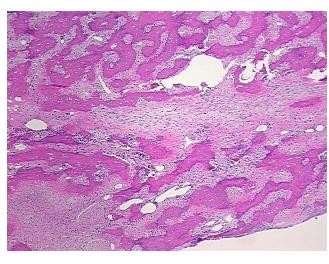

tic

Osteosarcoma, metastatic

Normal: 0% Lesional: 0% 95% Tumor: 0%

Tumor Hypo/Acellular Stroma:

**Tumor Hypercellular** 

Stroma:

0% **Necrosis:** 

**CASE Diagnosis (from** medical center path

report):

Age:

Gender: **Female** 

Race: White or Caucasian

5%

40

**Tumor Grade:** Not Reported OriGene Technologies, Inc.

9620 Medical Center Drive, Ste 200 Rockville, MD 20850, US Phone: +1-888-267-4436 https://www.origene.com techsupport@origene.com EU: info-de@origene.com CN: techsupport@origene.cn





Minimum Stage Grouping:

IV

T (Extent of Primary

Tumor):

N (Lymph node

NX

TX

metastasis):

M (Distant metastasis): M1

**Storage:** Store FFPE tissue sections at +4°C.

**Stability:** All FFPE tissue sections are stable for 1 year from date of purchase.

## **Product images:**



4x Image



20x Image