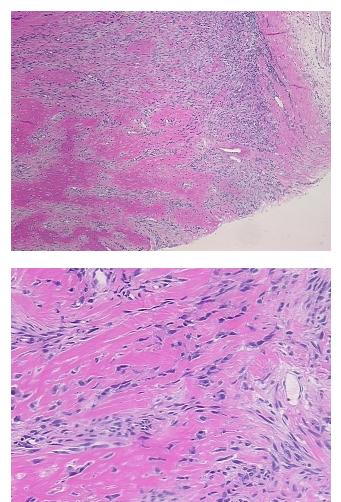

| Product Type:                                           | FFPE Sections                                |
|---------------------------------------------------------|----------------------------------------------|
| Disease State:                                          | Other Disease                                |
| Diagnosis Category:                                     | Fibrosis                                     |
| Tissue:                                                 | Chest wall                                   |
| Frozen Sample ID:                                       | PA154787F2                                   |
| Case ID:                                                | CI700000525                                  |
| Tissue of Origin:                                       | Chest wall                                   |
| Site of Finding:                                        | Chest wall                                   |
| Appearance:                                             | L                                            |
| Sample Diagnosis (from<br>Pathology Verification):      | Fibrosis                                     |
| Normal:                                                 | 0%                                           |
| Lesional:                                               | 100%                                         |
| Tumor:                                                  | 0%                                           |
| Tumor Hypo/Acellular<br>Stroma:                         | 0%                                           |
| Tumor Hypercellular<br>Stroma:                          | 0%                                           |
| Necrosis:                                               | 0%                                           |
| Pathology Verification<br>notes from H&E review:        | No normal architecture in lesional component |
| CASE Diagnosis (from<br>medical center path<br>report): | Osteosarcoma, metastatic                     |
| Age:                                                    | 40                                           |
| Gender:                                                 | Female                                       |
| Race:                                                   | White or Caucasian                           |

## Product images:

4x Image

20x Image

This product is to be used for laboratory only. Not for diagnostic or therapeutic use. ©2022 OriGene Technologies, Inc., 9620 Medical Center Drive, Ste 200, Rockville, MD 20850, US