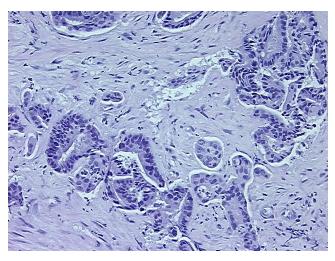

0%

30% Tumor:

Tumor Hypo/Acellular

Stroma:

40%

0%

**Tumor Hypercellular** 

Stroma:

Age:

66

**Necrosis:** 

**Pathology Verification** 

Tumor Stroma (Cellular): Desmoplastic reaction; Other Features/Comments: Tumor area: 5

Adenocarcinoma of unknown origin, metastatic

notes from H&E review: mm x 2 mm

**CASE Diagnosis (from** 

medical center path

report):

Gender: Male

White or Caucasian Race:



OriGene Technologies, Inc. 9620 Medical Center Drive, Ste 200

CN: techsupport@origene.cn

Rockville, MD 20850, US Phone: +1-888-267-4436 https://www.origene.com techsupport@origene.com EU: info-de@origene.com



**Storage:** Store FFPE tissue sections at +4°C.

**Stability:** All FFPE tissue sections are stable for 1 year from date of purchase.

## **Product images:**



4x Image



20x Image