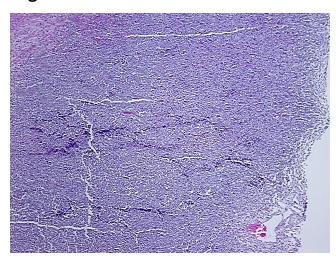

mor:

Tumor Hypo/Acellular

Stroma:

0%

**Tumor Hypercellular** 

Stroma:

10%

0% **Necrosis:** 

**CASE Diagnosis (from** 

medical center path

report):

Gastrointestinal stromal tumor of stomach, metastatic

66 Age:

Gender: Male

Race: White or Caucasian

**Tumor Grade:** Not Reported





Minimum Stage Grouping:

Not Reported

T (Extent of Primary

Tumor):

Not Reported

N (Lymph node

metastasis):

Not Reported

M (Distant metastasis):

Not Reported

**Diagnostic Test Results:** 

HMB45 melanoma antigen ~ GP100! by IHC, Negative; S100 protein, Negative; CD34 ~ HPCA!

by IHC,Positive, strong; CD117 ~ C-kit ~ SCFR! by IHC,Negative

Storage:

Store FFPE tissue sections at +4°C.

Stability:

All FFPE tissue sections are stable for 1 year from date of purchase.

## **Product images:**



4x Image



20x Image