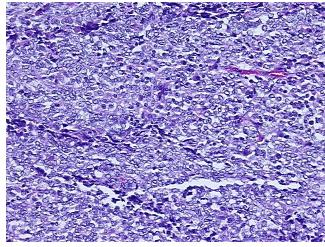

Hypo/Acellular

Stroma:

0%

**Tumor Hypercellular** 

Stroma:

10%

0% **Necrosis:** 

**CASE Diagnosis (from** 

medical center path

report):

Gastrointestinal stromal tumor of stomach, metastatic

66 Age:

Gender: Male

Race: White or Caucasian

**Tumor Grade:** Not Reported





Minimum Stage Grouping:

Not Reported

T (Extent of Primary

Tumor):

Not Reported

N (Lymph node

metastasis):

Not Reported

M (Distant metastasis):

Not Reported

**Diagnostic Test Results:** 

HMB45 melanoma antigen ~ GP100! by IHC, Negative; S100 protein, Negative; CD34 ~ HPCA!

by IHC,Positive, strong; CD117 ~ C-kit ~ SCFR! by IHC,Negative

Storage:

Store FFPE tissue sections at +4°C.

Stability:

All FFPE tissue sections are stable for 1 year from date of purchase.

## **Product images:**



4x Image



20x Image