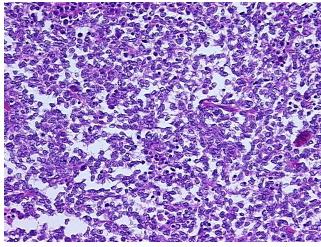

/Acellular

Stroma:

0%

**Tumor Hypercellular** 

Stroma:

10%

0%

**Necrosis:** 

**CASE Diagnosis (from** 

medical center path

report):

Gastrointestinal stromal tumor of stomach, metastatic

66 Age:

Gender: Male

White or Caucasian Race:

**Tumor Grade:** Not Reported





Minimum Stage Grouping:

Not Reported

T (Extent of Primary

Tumor):

Not Reported

N (Lymph node

metastasis):

Not Reported

M (Distant metastasis): No

Not Reported

**Diagnostic Test Results:** 

HMB45 melanoma antigen ~ GP100! by IHC, Negative; S100 protein, Negative; CD34 ~ HPCA!

by IHC,Positive, strong; CD117 ~ C-kit ~ SCFR! by IHC,Negative

Storage:

Store FFPE tissue sections at +4°C.

Stability:

All FFPE tissue sections are stable for 1 year from date of purchase.

## **Product images:**



4x Image



20x Image