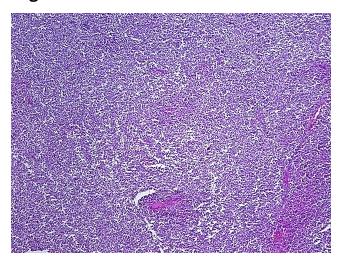

Tumor Hypo/Acellular

Stroma:

0%

**Tumor Hypercellular** 

Stroma:

10%

0%

**Necrosis:** 

**CASE Diagnosis (from** 

medical center path

report):

Gastrointestinal stromal tumor of stomach, metastatic

66 Age:

Gender: Male

White or Caucasian Race:

**Tumor Grade:** Not Reported





Minimum Stage Grouping:

Not Reported

T (Extent of Primary

Tumor):

Not Reported

N (Lymph node

metastasis):

Not Reported

M (Distant metastasis): No

Not Reported

**Diagnostic Test Results:** 

HMB45 melanoma antigen ~ GP100! by IHC, Negative; S100 protein, Negative; CD34 ~ HPCA!

by IHC,Positive, strong; CD117 ~ C-kit ~ SCFR! by IHC,Negative

Storage:

Store FFPE tissue sections at +4°C.

Stability:

All FFPE tissue sections are stable for 1 year from date of purchase.

## **Product images:**



4x Image



20x Image