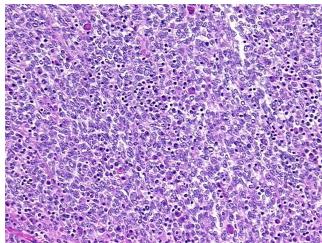

90%

Tumor Hypo/Acellular

Stroma:

0%

**Tumor Hypercellular** 

Stroma:

10%

0%

Necrosis:

CASE Diagnosis (from

medical center path

report):

Gastrointestinal stromal tumor of stomach, metastatic

**Age:** 66

Gender: Male

Race: White or Caucasian

Tumor Grade: Not Reported



Minimum Stage Grouping:

Not Reported

T (Extent of Primary

Tumor):

Not Reported

N (Lymph node

metastasis):

Not Reported

M (Distant metastasis):

Not Reported

**Diagnostic Test Results:** 

HMB45 melanoma antigen ~ GP100! by IHC, Negative; S100 protein, Negative; CD34 ~ HPCA!

by IHC,Positive, strong; CD117 ~ C-kit ~ SCFR! by IHC,Negative

Storage:

Store FFPE tissue sections at +4°C.

Stability:

All FFPE tissue sections are stable for 1 year from date of purchase.

# **Product images:**



4x Image



20x Image