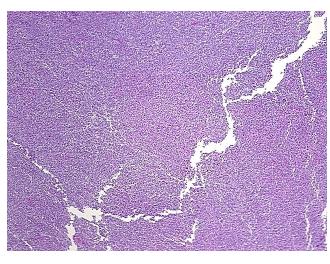

: 0%

Tumor: 90%

Tumor Hypo/Acellular

Stroma:

0%

**Tumor Hypercellular** 

Stroma:

10%

0%

Necrosis:

CASE Diagnosis (from

medical center path

report):

Gastrointestinal stromal tumor of stomach, metastatic

**Age:** 66

Gender: Male

Race: White or Caucasian

Tumor Grade: Not Reported



Minimum Stage Grouping:

Not Reported

T (Extent of Primary

Tumor):

Not Reported

N (Lymph node

metastasis):

Not Reported

M (Distant metastasis):

Not Reported

**Diagnostic Test Results:** 

HMB45 melanoma antigen ~ GP100! by IHC, Negative; S100 protein, Negative; CD34 ~ HPCA!

by IHC,Positive, strong; CD117 ~ C-kit ~ SCFR! by IHC,Negative

Storage:

Store FFPE tissue sections at +4°C.

Stability:

All FFPE tissue sections are stable for 1 year from date of purchase.

# **Product images:**



4x Image



20x Image