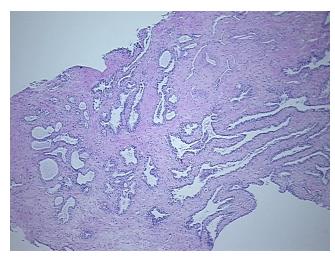

Necrosis: 09

Pathology Verification notes from H&E review:

Non Tumor Structures: 50% Epithelium, 50% Fibromuscular stroma

CASE Diagnosis (from medical center path

report):

Adenocarcinoma of prostate

Age: 68
Gender: Male

Race: White or Caucasian



**OriGene Technologies, Inc.** 9620 Medical Center Drive, Ste 200

CN: techsupport@origene.cn

Rockville, MD 20850, US Phone: +1-888-267-4436 https://www.origene.com techsupport@origene.com EU: info-de@origene.com



**Tumor Grade:** Gleason Score: 4+4=8/10

Minimum Stage

Grouping:

Ш

T (Extent of Primary

Tumor):

N (Lymph node

metastasis):

NX

T3b

M (Distant metastasis): MX

**Storage:** Store FFPE tissue sections at +4°C.

**Stability:** All FFPE tissue sections are stable for 1 year from date of purchase.

## **Product images:**



4x Image



20x Image