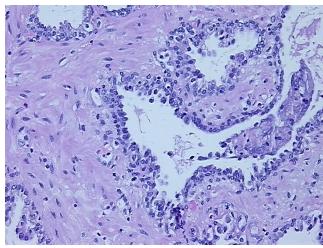

Pathology Verification notes from H&E review:

Non Tumor Structures: 50% Epithelium, 50% Fibromuscular stroma

CASE Diagnosis (from medical center path

report):

Adenocarcinoma of prostate

Age: 68
Gender: Male

Race: White or Caucasian



**OriGene Technologies, Inc.** 9620 Medical Center Drive, Ste 200

CN: techsupport@origene.cn

Rockville, MD 20850, US Phone: +1-888-267-4436 https://www.origene.com techsupport@origene.com EU: info-de@origene.com



**Tumor Grade:** Gleason Score: 4+4=8/10

Minimum Stage

Grouping:

Ш

T (Extent of Primary

Tumor):

N (Lymph node

metastasis):

NX

T3b

M (Distant metastasis): MX

**Storage:** Store FFPE tissue sections at +4°C.

**Stability:** All FFPE tissue sections are stable for 1 year from date of purchase.

## **Product images:**



4x Image



20x Image