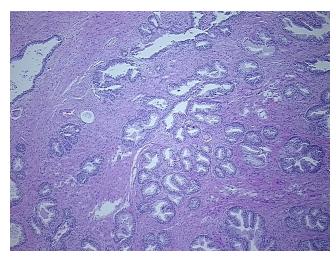

ecrosis:** 

**Pathology Verification** 

notes from H&E review:

Non Tumor Structures: 60% Epithelium, 40% Fibromuscular stroma

**CASE Diagnosis (from** medical center path

report):

Adenocarcinoma of prostate

68 Age: Gender: Male

White or Caucasian Race:



OriGene Technologies, Inc. 9620 Medical Center Drive, Ste 200

CN: techsupport@origene.cn

Rockville, MD 20850, US Phone: +1-888-267-4436 https://www.origene.com techsupport@origene.com EU: info-de@origene.com



**Tumor Grade:** Gleason Score: 4+4=8/10

Minimum Stage

**Grouping:** 

T (Extent of Primary T3b

Tumor):

N (Lymph node metastasis):

NX

Ш

M (Distant metastasis): MX

Storage: Store FFPE tissue sections at +4°C.

Stability: All FFPE tissue sections are stable for 1 year from date of purchase.

## **Product images:**



4x Image



20x Image