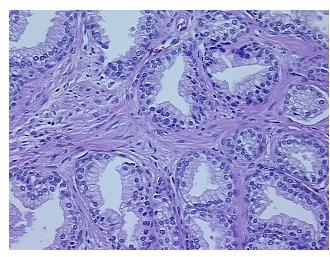

**Pathology Verification** 

notes from H&E review:

Non Tumor Structures: 60% Epithelium, 40% Fibromuscular stroma

**CASE Diagnosis (from** medical center path

report):

Adenocarcinoma of prostate

68 Age: Gender: Male

White or Caucasian Race:



OriGene Technologies, Inc. 9620 Medical Center Drive, Ste 200

CN: techsupport@origene.cn

Rockville, MD 20850, US Phone: +1-888-267-4436 https://www.origene.com techsupport@origene.com EU: info-de@origene.com



**Tumor Grade:** Gleason Score: 4+4=8/10

Minimum Stage

**Grouping:** 

T (Extent of Primary T3b

Tumor):

N (Lymph node metastasis):

NX

Ш

M (Distant metastasis): MX

Storage: Store FFPE tissue sections at +4°C.

Stability: All FFPE tissue sections are stable for 1 year from date of purchase.

## **Product images:**



4x Image



20x Image