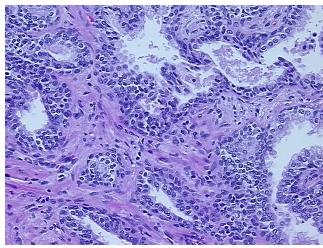

Pathology Verification notes from H&E review:

Non Tumor Structures: 50% Epithelium, 50% Fibromuscular stroma

CASE Diagnosis (from medical center path

report):

Adenocarcinoma of prostate

Age: 68
Gender: Male

Race: White or Caucasian



**OriGene Technologies, Inc.** 9620 Medical Center Drive, Ste 200

CN: techsupport@origene.cn

Rockville, MD 20850, US Phone: +1-888-267-4436 https://www.origene.com techsupport@origene.com EU: info-de@origene.com



**Tumor Grade:** Gleason Score: 4+4=8/10

Minimum Stage

Grouping:

Ш

T (Extent of Primary

Tumor):

T3b

N (Lymph node

NX

metastasis):

M (Distant metastasis): MX

**Storage:** Store FFPE tissue sections at +4°C.

**Stability:** All FFPE tissue sections are stable for 1 year from date of purchase.

## **Product images:**



4x Image



20x Image