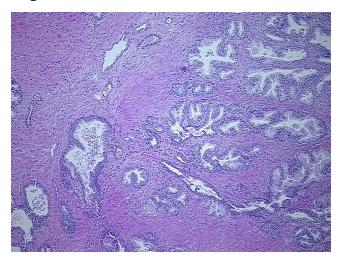

Necrosis: 09

Pathology Verification notes from H&E review:

Non Tumor Structures: 50% Epithelium, 50% Fibromuscular stroma

CASE Diagnosis (from medical center path

report):

Adenocarcinoma of prostate

Age: 68
Gender: Male

Race: White or Caucasian



**OriGene Technologies, Inc.** 9620 Medical Center Drive, Ste 200

CN: techsupport@origene.cn

Rockville, MD 20850, US Phone: +1-888-267-4436 https://www.origene.com techsupport@origene.com EU: info-de@origene.com



**Tumor Grade:** Gleason Score: 4+4=8/10

Minimum Stage

Grouping:

Ш

T (Extent of Primary

Tumor):

T3b

N (Lymph node

NX

metastasis):

M (Distant metastasis): MX

**Storage:** Store FFPE tissue sections at +4°C.

**Stability:** All FFPE tissue sections are stable for 1 year from date of purchase.

## **Product images:**



4x Image



20x Image