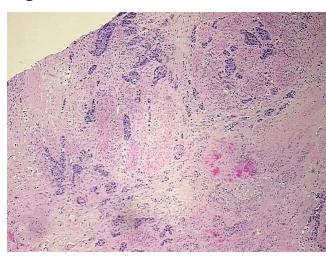

0% Normal: Lesional: 0% 40% Tumor:

Tumor Hypo/Acellular

Stroma:

0%

**Tumor Hypercellular** 

Stroma:

20%

40% **Necrosis:** 

**CASE Diagnosis (from** 

medical center path

report):

Carcinoma of bladder, urothelial

65 Age:

Gender: **Female** 

**Tumor Grade:** AJCC G3: Poorly differentiated

Minimum Stage

Grouping:

Ш



OriGene Technologies, Inc. 9620 Medical Center Drive, Ste 200

CN: techsupport@origene.cn

Rockville, MD 20850, US Phone: +1-888-267-4436 https://www.origene.com techsupport@origene.com EU: info-de@origene.com



T (Extent of Primary

Tumor):

pN0

pT3

N (Lymph node metastasis):

M (Distant metastasis): pMX

Storage: Store FFPE tissue sections at +4°C.

**Stability:** All FFPE tissue sections are stable for 1 year from date of purchase.

## **Product images:**



4x Image



20x Image