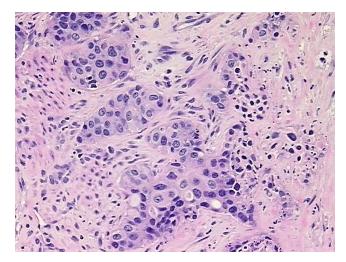

esional: 0% 40% Tumor:

Tumor Hypo/Acellular

Stroma:

0%

**Tumor Hypercellular** 

Stroma:

20%

40% **Necrosis:** 

**CASE Diagnosis (from** 

medical center path

report):

Carcinoma of bladder, urothelial

65 Age:

Gender: **Female** 

**Tumor Grade:** AJCC G3: Poorly differentiated

Minimum Stage

Grouping:

Ш



OriGene Technologies, Inc. 9620 Medical Center Drive, Ste 200

CN: techsupport@origene.cn

Rockville, MD 20850, US Phone: +1-888-267-4436 https://www.origene.com techsupport@origene.com EU: info-de@origene.com



T (Extent of Primary

Tumor):

pN0

pT3

N (Lymph node metastasis):

M (Distant metastasis): pMX

Storage: Store FFPE tissue sections at +4°C.

**Stability:** All FFPE tissue sections are stable for 1 year from date of purchase.

## **Product images:**



4x Image



20x Image