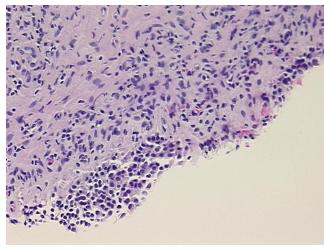

lasmacytic infiltrate; Non Tumor Structures: 10% Mucosa,

notes from H&E review: 90% Muscle

**CASE Diagnosis (from** medical center path

report):

Carcinoma of bladder, urothelial

65 Age:

Gender: **Female** 

White or Caucasian Race:



OriGene Technologies, Inc. 9620 Medical Center Drive, Ste 200

CN: techsupport@origene.cn

Rockville, MD 20850, US Phone: +1-888-267-4436 https://www.origene.com techsupport@origene.com EU: info-de@origene.com



**Tumor Grade:** AJCC G3: Poorly differentiated

Minimum Stage

Grouping:

Ш

T (Extent of Primary

Tumor):

T3

N (Lymph node

N0

metastasis):

M (Distant metastasis): MX

**Storage:** Store FFPE tissue sections at +4°C.

**Stability:** All FFPE tissue sections are stable for 1 year from date of purchase.

## **Product images:**



4x Image



20x Image