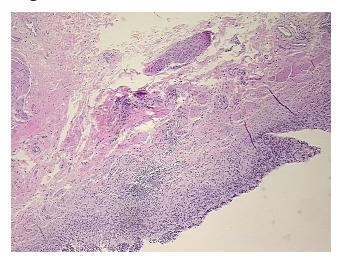

rate Lymphoplasmacytic infiltrate; Non Tumor Structures: 10% Mucosa,

notes from H&E review: 90% Muscle

**CASE Diagnosis (from** medical center path

report):

Carcinoma of bladder, urothelial

65 Age:

Gender: **Female** 

White or Caucasian Race:



OriGene Technologies, Inc. 9620 Medical Center Drive, Ste 200

CN: techsupport@origene.cn

Rockville, MD 20850, US Phone: +1-888-267-4436 https://www.origene.com techsupport@origene.com EU: info-de@origene.com



**Tumor Grade:** AJCC G3: Poorly differentiated

Minimum Stage

Grouping:

Ш

T (Extent of Primary

Tumor):

T3

N (Lymph node

N0

metastasis):

M (Distant metastasis): MX

**Storage:** Store FFPE tissue sections at +4°C.

**Stability:** All FFPE tissue sections are stable for 1 year from date of purchase.

## **Product images:**



4x Image



20x Image