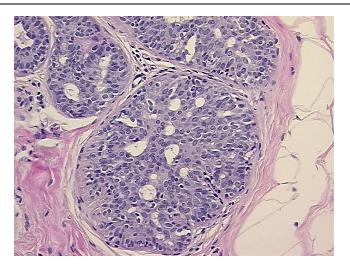

## **Product images:**

4x Image

20x Image

Sample Diagnosis (from Pathology Verification):

Ductal hyperplasia of breast, atypical

Normal: 90%
Lesional: 10%
Tumor: 0%
Tumor Hypo/Acellular 0%

Tumor Hypo/Acellular Stroma:

Ju oma.

Tumor Hypercellular 0%

Stroma:

Necrosis: 0%

Pathology Verification notes from H&E review:

Non Tumor Structures: 25% Glandular epithelium, 40% Stroma, 35% Adipose tissue

CASE Diagnosis (from medical center path

report):

Adenocarcinoma of breast, ductal