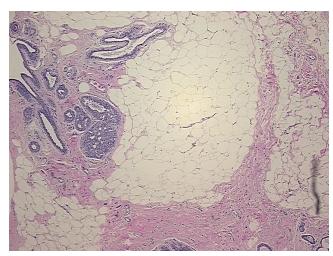

## **Product images:**

4x Image

20x Image

Sample Diagnosis (from Pathology Verification):

Ductal hyperplasia of breast, atypical

Normal: 90%
Lesional: 10%
Tumor: 0%
Tumor Hypo/Acellular 0%

Tumor Hypo/Acellular Stroma:

Ju oma.

Tumor Hypercellular 0%

Stroma:

Necrosis: 0%

Pathology Verification notes from H&E review:

Non Tumor Structures: 25% Glandular epithelium, 40% Stroma, 35% Adipose tissue

CASE Diagnosis (from medical center path

report):

Adenocarcinoma of breast, ductal