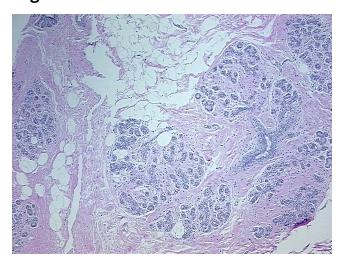

**Pathology Verification** notes from H&E review: Non Tumor Structures: 30% Glandular epithelium, 25% Stroma, 45% Adipose tissue

**CASE Diagnosis (from** medical center path

report):

Adenocarcinoma of breast

58 Age:

Gender: **Female** 

Race: White or Caucasian

0%



OriGene Technologies, Inc. 9620 Medical Center Drive, Ste 200

CN: techsupport@origene.cn

Rockville, MD 20850, US Phone: +1-888-267-4436 https://www.origene.com techsupport@origene.com EU: info-de@origene.com



Tumor Grade: Not Reported

Minimum Stage

**Grouping:** 

T (Extent of Primary TX

Tumor):

N (Lymph node

N0

metastasis):

M (Distant metastasis): MX

**Storage:** Store FFPE tissue sections at +4°C.

**Stability:** All FFPE tissue sections are stable for 1 year from date of purchase.

## **Product images:**



4x Image



20x Image