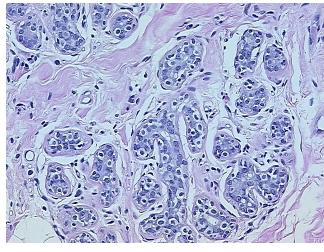

Verification** notes from H&E review: Non Tumor Structures: 30% Glandular epithelium, 25% Stroma, 45% Adipose tissue

**CASE Diagnosis (from** medical center path

report):

Adenocarcinoma of breast

58 Age:

Gender: **Female** 

Race: White or Caucasian

0%



OriGene Technologies, Inc. 9620 Medical Center Drive, Ste 200

CN: techsupport@origene.cn

Rockville, MD 20850, US Phone: +1-888-267-4436 https://www.origene.com techsupport@origene.com EU: info-de@origene.com



Tumor Grade: Not Reported

Minimum Stage

**Grouping:** 

T (Extent of Primary TX

Tumor):

N (Lymph node

N0

metastasis):

M (Distant metastasis): MX

**Storage:** Store FFPE tissue sections at +4°C.

**Stability:** All FFPE tissue sections are stable for 1 year from date of purchase.

## **Product images:**



4x Image



20x Image