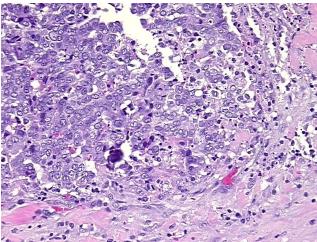

Hypo/Acellular

Stroma:

0%

**Tumor Hypercellular** 

Stroma:

40%

20% **Necrosis:** 

**CASE Diagnosis (from** 

medical center path

report):

Carcinoma of ovary, papillary serous, metastatic

38 Age:

Gender: **Female** 

Race: White or Caucasian

**Tumor Grade:** Not Reported



OriGene Technologies, Inc. 9620 Medical Center Drive, Ste 200

CN: techsupport@origene.cn

Rockville, MD 20850, US Phone: +1-888-267-4436 https://www.origene.com techsupport@origene.com EU: info-de@origene.com



Minimum Stage Grouping:

IIIC

T (Extent of Primary

Tumor):

N (Lymph node

N1

T2c

metastasis):

M (Distant metastasis): MX

**Storage:** Store FFPE tissue sections at +4°C.

**Stability:** All FFPE tissue sections are stable for 1 year from date of purchase.

## **Product images:**



4x Image



20x Image