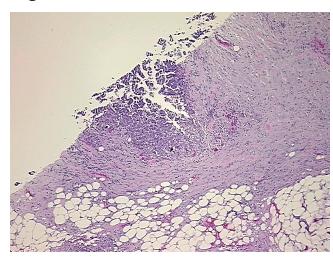

umor:

Tumor Hypo/Acellular

Stroma:

0%

**Tumor Hypercellular** 

Stroma:

40%

20% **Necrosis:** 

**CASE Diagnosis (from** 

medical center path

report):

Carcinoma of ovary, papillary serous, metastatic

38 Age:

Gender: **Female** 

Race: White or Caucasian

**Tumor Grade:** Not Reported



OriGene Technologies, Inc. 9620 Medical Center Drive, Ste 200

CN: techsupport@origene.cn

Rockville, MD 20850, US Phone: +1-888-267-4436 https://www.origene.com techsupport@origene.com EU: info-de@origene.com



Minimum Stage Grouping:

IIIC

T (Extent of Primary

Tumor):

N (Lymph node

N1

T2c

metastasis):

M (Distant metastasis): MX

**Storage:** Store FFPE tissue sections at +4°C.

**Stability:** All FFPE tissue sections are stable for 1 year from date of purchase.

## **Product images:**



4x Image



20x Image