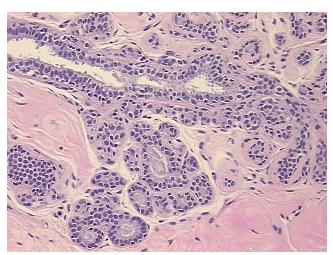

## **Product images:**

4x Image

20x Image

Sample Diagnosis (from Pathology Verification):

Ductal hyperplasia of breast, atypical

90% Normal: Lesional: 10% 0% Tumor: 0%

Tumor Hypo/Acellular

Stroma:

**Tumor Hypercellular** 0%

Stroma:

**Necrosis:** 

**Pathology Verification** notes from H&E review: Non Tumor Structures: 10% Glandular epithelium, 80% Stroma, 10% Adipose tissue

**CASE Diagnosis (from** medical center path

report):

Ductal hyperplasia of breast, atypical