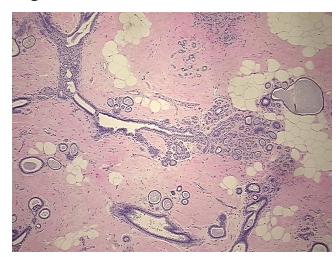

## **Product images:**

4x Image

20x Image

Sample Diagnosis (from Pathology Verification):

Ductal hyperplasia of breast, atypical

90% Normal: Lesional: 10% 0% Tumor: 0%

Tumor Hypo/Acellular

Stroma:

**Tumor Hypercellular** 0%

Stroma:

**Necrosis:** 

**Pathology Verification** notes from H&E review: Non Tumor Structures: 10% Glandular epithelium, 80% Stroma, 10% Adipose tissue

**CASE Diagnosis (from** medical center path

report):

Ductal hyperplasia of breast, atypical