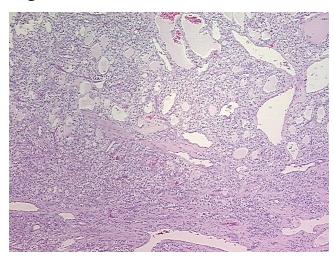

## **Product images:**

4x Image

20x Image

Appearance: T

Sample Diagnosis (from Pathology Verification):

Carcinoma of kidney, renal cell, clear cell

Normal: 0% Lesional: 0%

Tumor: 80%

Tumor Hypo/Acellular

Stroma:

0%

Tumor Hypercellular Stroma:

\_\_\_\_\_

20%

Necrosis: 0%

Pathology Verification notes from H&E review:

Tumor Stroma (Hypo/Acellular): Fibrosis; Inflammation: Mild Lymphoplasmacytic infiltrate

CASE Diagnosis (from medical center path