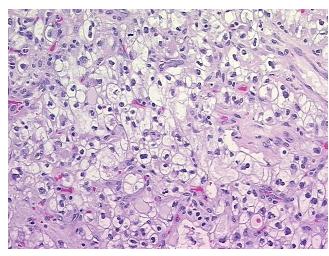

## **Product images:**

4x Image

20x Image

Appearance: T

Sample Diagnosis (from Pathology Verification):

Carcinoma of kidney, renal cell, clear cell

Normal: 0% Lesional: 0%

Tumor: 80%

Tumor Hypo/Acellular

Stroma:

0%

Tumor Hypercellular Stroma:

\_\_\_\_\_

20%

Necrosis: 0%

Pathology Verification notes from H&E review:

Tumor Stroma (Hypo/Acellular): Fibrosis; Inflammation: Mild Lymphoplasmacytic infiltrate

CASE Diagnosis (from medical center path

**Tumor Grade:** Fuhrman G4: Nuclei bizarre and multilobated

Minimum Stage

T (Extent of Primary

Grouping:

T1b

Tumor):

N (Lymph node

NX