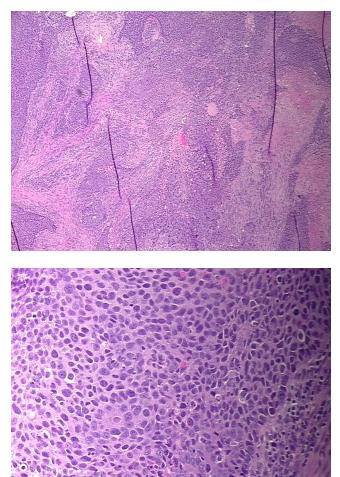

| Product Type:                                           | FFPE Sections                                                                                     |
|---------------------------------------------------------|---------------------------------------------------------------------------------------------------|
| Disease State:                                          | Cancer                                                                                            |
| Diagnosis Category:                                     | Lung Cancer                                                                                       |
| Tissue:                                                 | Lung                                                                                              |
| Frozen Sample ID:                                       | PA00009AC0                                                                                        |
| Case ID:                                                | CI700000213                                                                                       |
| Tissue of Origin:                                       | Lung: left upper lobe                                                                             |
| Site of Finding:                                        | Lung: left upper lobe                                                                             |
| Appearance:                                             | Т                                                                                                 |
| Sample Diagnosis (from<br>Pathology Verification):      | Carcinoma of lung, squamous cell                                                                  |
| Normal:                                                 | 5%                                                                                                |
| Lesional:                                               | 0%                                                                                                |
| Tumor:                                                  | 45%                                                                                               |
| Tumor Hypo/Acellular<br>Stroma:                         | 0%                                                                                                |
| Tumor Hypercellular<br>Stroma:                          | 20%                                                                                               |
| Necrosis:                                               | 30%                                                                                               |
| Pathology Verification<br>notes from H&E review:        | Tumor Stroma (Cellular): Desmoplastic reaction; Inflammation: Severe Lymphoplasmacytic infiltrate |
| CASE Diagnosis (from<br>medical center path<br>report): | Carcinoma of lung, squamous cell                                                                  |
| Age:                                                    | 78                                                                                                |
| Gender:                                                 | Female                                                                                            |
| Race:                                                   | White or Caucasian                                                                                |
|                                                         |                                                                                                   |

## Product images:

4x Image

20x Image

This product is to be used for laboratory only. Not for diagnostic or therapeutic use. ©2022 OriGene Technologies, Inc., 9620 Medical Center Drive, Ste 200, Rockville, MD 20850, US