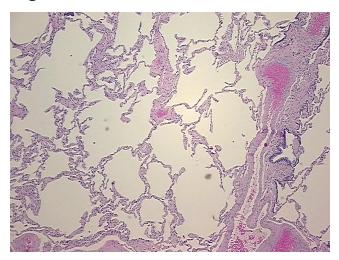

## **Product images:**

4x Image

20x Image

Tissue of Origin: Lung
Site of Finding: Lung
Appearance: L

Sample Diagnosis (from Pathology Verification):

Emphysema

Normal: 30%
Lesional: 70%
Tumor: 0%
Tumor Hypo/Acellular 0%

Tumor Hypo/Acellular Stroma:

Tumor Hypercellular 0%

Stroma:

Necrosis: 0%

Pathology Verification notes from H&E review:

Non Tumor Structures: 70% Alveoli, 10% Bronchioles, 20% Fibrovascular septa

CASE Diagnosis (from medical center path