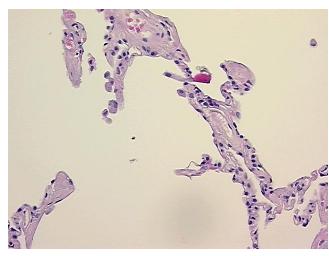

## **Product images:**

4x Image

20x Image

Tissue of Origin: Lung
Site of Finding: Lung
Appearance: L

Sample Diagnosis (from Pathology Verification):

Emphysema

Normal: 30%
Lesional: 70%
Tumor: 0%
Tumor Hypo/Acellular 0%

Tumor Hypo/Acellular Stroma:

Tumor Hypercellular 0%

Stroma:

Necrosis: 0%

Pathology Verification notes from H&E review:

Non Tumor Structures: 70% Alveoli, 10% Bronchioles, 20% Fibrovascular septa

CASE Diagnosis (from medical center path