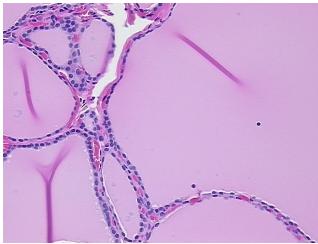

## **Product images:**

4x Image

20x Image

Appearance:

Sample Diagnosis (from Pathology Verification):

Within normal limits

100% Normal: Lesional: 0% 0% Tumor:

Tumor Hypo/Acellular

Stroma:

0%

**Tumor Hypercellular** Stroma:

0%

**Necrosis:** 

**Pathology Verification** 

notes from H&E review:

Non Tumor Structures: 80% Thyroid follicles, 20% Fibrous stroma

**CASE Diagnosis (from** medical center path

report):

Adenoma of thyroid, Hurthle cell