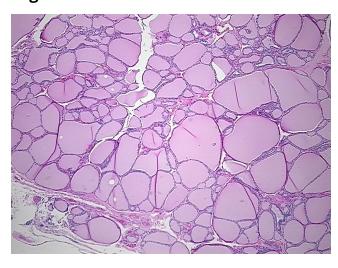

## **Product images:**

4x Image

20x Image

Appearance:

Sample Diagnosis (from Pathology Verification):

Within normal limits

100% Normal: Lesional: 0% 0% Tumor:

Tumor Hypo/Acellular

Stroma:

0%

**Tumor Hypercellular** Stroma:

0%

**Necrosis:** 

**Pathology Verification** 

notes from H&E review:

Non Tumor Structures: 80% Thyroid follicles, 20% Fibrous stroma

**CASE Diagnosis (from** medical center path

report):

Adenoma of thyroid, Hurthle cell