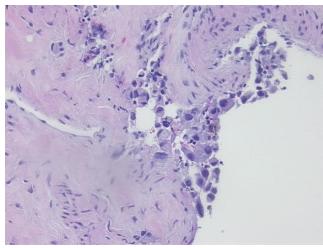

0%

Tumor Hypercellular

Stroma:

0%

Necrosis: 0%

Pathology Verification notes from H&E review:

Non Tumor Structures: 70% fibrous capsule, 30% adipose tissue; Other Features/Comments: Thin rim of metastatic malignant melanoma seen surrounding lymph node fibrous capsule

## **Product images:**

4x Image

20x Image