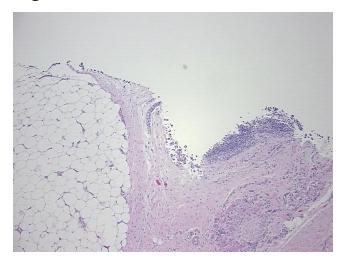

0%

Tumor Hypercellular

Stroma:

0%

Necrosis: 0%

Pathology Verification notes from H&E review:

Non Tumor Structures: 70% fibrous capsule, 30% adipose tissue; Other Features/Comments: Thin rim of metastatic malignant melanoma seen surrounding lymph node fibrous capsule

## **Product images:**

4x Image

20x Image