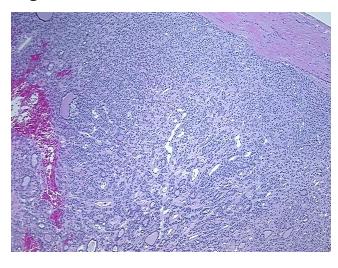

n Tumor Structures: 90% Thyroid follicles, 10% Fibrous stroma; Other Features/Comments: notes from H&E review: Adenomatous nodule

**CASE Diagnosis (from** medical center path

report):

Carcinoma of thyroid, papillary

56 Age:

Gender: **Female** 

Race: White or Caucasian



OriGene Technologies, Inc. 9620 Medical Center Drive, Ste 200

CN: techsupport@origene.cn

Rockville, MD 20850, US Phone: +1-888-267-4436 https://www.origene.com techsupport@origene.com EU: info-de@origene.com



Tumor Grade: Not Reported

Minimum Stage

Grouping:

T (Extent of Primary

Tumor):

T1

N (Lymph node

NX

metastasis):

M (Distant metastasis): MX

**Storage:** Store FFPE tissue sections at +4°C.

**Stability:** All FFPE tissue sections are stable for 1 year from date of purchase.

## **Product images:**



4x Image



20x Image