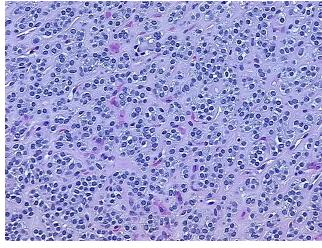

ctures: 90% Thyroid follicles, 10% Fibrous stroma; Other Features/Comments: notes from H&E review: Adenomatous nodule

**CASE Diagnosis (from** medical center path

report):

Carcinoma of thyroid, papillary

56 Age:

Gender: **Female** 

Race: White or Caucasian



OriGene Technologies, Inc. 9620 Medical Center Drive, Ste 200

CN: techsupport@origene.cn

Rockville, MD 20850, US Phone: +1-888-267-4436 https://www.origene.com techsupport@origene.com EU: info-de@origene.com



Tumor Grade: Not Reported

Minimum Stage

Grouping:

T (Extent of Primary

Tumor):

T1

N (Lymph node

NX

metastasis):

M (Distant metastasis): MX

**Storage:** Store FFPE tissue sections at +4°C.

**Stability:** All FFPE tissue sections are stable for 1 year from date of purchase.

## **Product images:**



4x Image



20x Image