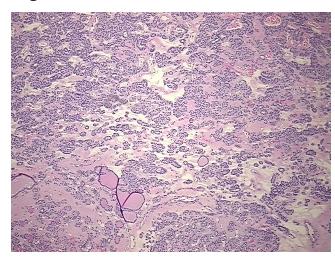

llular

Stroma:

0%

Necrosis: 09

Pathology Verification notes from H&E review:

No normal architecture in lesional component

CASE Diagnosis (from medical center path

report):

Carcinoma of thyroid, papillary

**Age:** 56

**Gender:** Female

Race: White or Caucasian



**OriGene Technologies, Inc.** 9620 Medical Center Drive, Ste 200

CN: techsupport@origene.cn

Rockville, MD 20850, US Phone: +1-888-267-4436 https://www.origene.com techsupport@origene.com EU: info-de@origene.com



Tumor Grade: Not Reported

Minimum Stage

T (Extent of Primary

Grouping:

T1

Tumor):

N (Lymph node

NX

metastasis):

M (Distant metastasis): MX

**Storage:** Store FFPE tissue sections at +4°C.

**Stability:** All FFPE tissue sections are stable for 1 year from date of purchase.

## **Product images:**



4x Image



20x Image