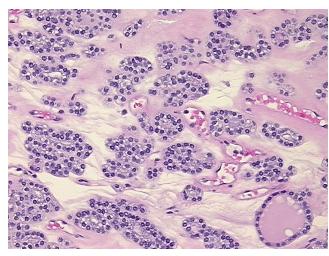

ma:

0%

Necrosis: 09

Pathology Verification notes from H&E review:

No normal architecture in lesional component

CASE Diagnosis (from medical center path

report):

Carcinoma of thyroid, papillary

**Age:** 56

**Gender:** Female

Race: White or Caucasian



**OriGene Technologies, Inc.** 9620 Medical Center Drive, Ste 200

CN: techsupport@origene.cn

Rockville, MD 20850, US Phone: +1-888-267-4436 https://www.origene.com techsupport@origene.com EU: info-de@origene.com



Tumor Grade: Not Reported

Minimum Stage

T (Extent of Primary

Grouping:

T1

Tumor):

N (Lymph node

NX

metastasis):

M (Distant metastasis): MX

**Storage:** Store FFPE tissue sections at +4°C.

**Stability:** All FFPE tissue sections are stable for 1 year from date of purchase.

## **Product images:**



4x Image



20x Image