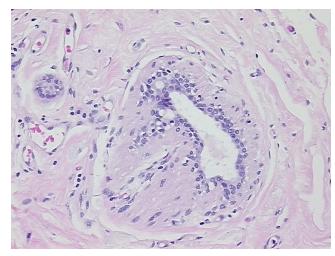

andular epithelium, 10% Stroma, 80% Adipose tissue

72 Age:

Gender: **Female** 

Race: White or Caucasian



OriGene Technologies, Inc. 9620 Medical Center Drive, Ste 200

CN: techsupport@origene.cn

Rockville, MD 20850, US Phone: +1-888-267-4436 https://www.origene.com techsupport@origene.com EU: info-de@origene.com



**Tumor Grade:** DCIS: Intermediate grade

T (Extent of Primary

Tumor):

N (Lymph node

N0

Tis

metastasis):

M (Distant metastasis): MX

**Diagnostic Test Results:** Progesterone receptor ~ PR! by IHC,Positive; Estrogen receptor ~ ER! by IHC,Positive;

Cytokeratin AE1/AE3 ~ AE1/AE3! by IHC, Negative

**Storage:** Store FFPE tissue sections at +4°C.

**Stability:** All FFPE tissue sections are stable for 1 year from date of purchase.

## **Product images:**



4x Image



20x Image