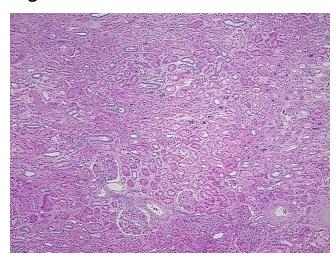

ecrosis: 09

Pathology Verification

notes from H&E review:

CASE Diagnosis (from medical center path

report):

Carcinoma of kidney, renal cell, clear cell

55% cortex, 45% medulla, 0% pelvis

Age: 61
Gender: Male

Race: White or Caucasian



**OriGene Technologies, Inc.** 9620 Medical Center Drive, Ste 200

CN: techsupport@origene.cn

Rockville, MD 20850, US Phone: +1-888-267-4436 https://www.origene.com techsupport@origene.com EU: info-de@origene.com



**Tumor Grade:** Fuhrman G2: Nuclei slightly irregular

Minimum Stage

T (Extent of Primary

Grouping:

T1b

Tumor):

N (Lymph node

N0

metastasis):

M (Distant metastasis): MX

**Storage:** Store FFPE tissue sections at +4°C.

**Stability:** All FFPE tissue sections are stable for 1 year from date of purchase.

## **Product images:**



4x Image



20x Image