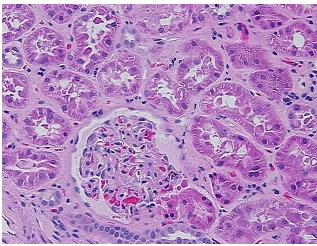

Pathology Verification

notes from H&E review:

CASE Diagnosis (from medical center path

report):

Carcinoma of kidney, renal cell, clear cell

55% cortex, 45% medulla, 0% pelvis

Age: 61
Gender: Male

Race: White or Caucasian



**OriGene Technologies, Inc.** 9620 Medical Center Drive, Ste 200

CN: techsupport@origene.cn

Rockville, MD 20850, US Phone: +1-888-267-4436 https://www.origene.com techsupport@origene.com EU: info-de@origene.com



**Tumor Grade:** Fuhrman G2: Nuclei slightly irregular

Minimum Stage

T (Extent of Primary

Grouping:

T1b

Tumor):

N (Lymph node

N0

metastasis):

M (Distant metastasis): MX

**Storage:** Store FFPE tissue sections at +4°C.

**Stability:** All FFPE tissue sections are stable for 1 year from date of purchase.

## **Product images:**



4x Image



20x Image