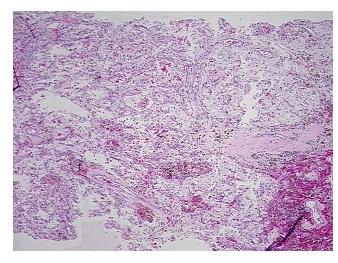

notes from H&E review:

CASE Diagnosis (from

medical center path

report):

Carcinoma of kidney, renal cell, clear cell

5% lymphocytes in stroma, 35% fibrous stroma with stromal hemorrhage

**Age:** 61

Gender: Male

Race: White or Caucasian



**OriGene Technologies, Inc.** 9620 Medical Center Drive, Ste 200

CN: techsupport@origene.cn

Rockville, MD 20850, US Phone: +1-888-267-4436 https://www.origene.com techsupport@origene.com EU: info-de@origene.com



Tumor Grade: Fuhrman G2: Nuclei slightly irregular

Minimum Stage

T (Extent of Primary

Grouping:

T1b

Tumor):

N (Lymph node

N0

metastasis):

M (Distant metastasis): MX

**Storage:** Store FFPE tissue sections at +4°C.

**Stability:** All FFPE tissue sections are stable for 1 year from date of purchase.

## **Product images:**



4x Image



20x Image