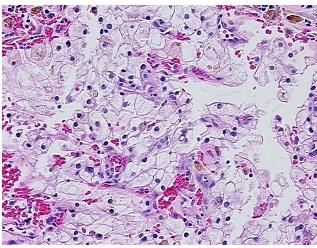

H&E review:

CASE Diagnosis (from

medical center path

report):

Carcinoma of kidney, renal cell, clear cell

5% lymphocytes in stroma, 35% fibrous stroma with stromal hemorrhage

**Age:** 61

Gender: Male

Race: White or Caucasian



**OriGene Technologies, Inc.** 9620 Medical Center Drive, Ste 200

CN: techsupport@origene.cn

Rockville, MD 20850, US Phone: +1-888-267-4436 https://www.origene.com techsupport@origene.com EU: info-de@origene.com



Tumor Grade: Fuhrman G2: Nuclei slightly irregular

Minimum Stage

T (Extent of Primary

Grouping:

T1b

Tumor):

N (Lymph node

N0

metastasis):

M (Distant metastasis): MX

**Storage:** Store FFPE tissue sections at +4°C.

**Stability:** All FFPE tissue sections are stable for 1 year from date of purchase.

## **Product images:**



4x Image



20x Image