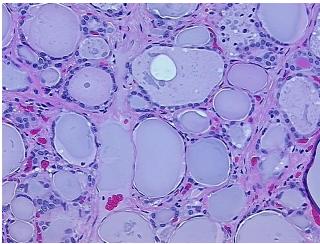

athology Verification** 

notes from H&E review:

**CASE Diagnosis (from** medical center path

report):

Carcinoma of thyroid, papillary

Non Tumor Structures: 90% Thyroid follicles, 10% Fibrous stroma

67 Age:

Gender: Male

Race: White or Caucasian



OriGene Technologies, Inc. 9620 Medical Center Drive, Ste 200

CN: techsupport@origene.cn

Rockville, MD 20850, US Phone: +1-888-267-4436 https://www.origene.com techsupport@origene.com EU: info-de@origene.com



Tumor Grade: Not Reported

Minimum Stage

Ш

**Grouping:** 

T (Extent of Primary T3

Tumor):

**N (Lymph node** N1a

metastasis):

M (Distant metastasis): MX

**Storage:** Store FFPE tissue sections at +4°C.

**Stability:** All FFPE tissue sections are stable for 1 year from date of purchase.

## **Product images:**



4x Image



20x Image