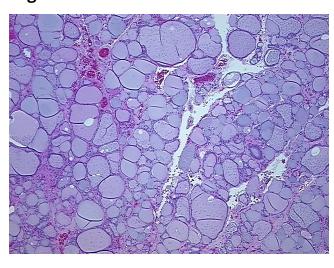

sis:** 

**Pathology Verification** 

notes from H&E review:

**CASE Diagnosis (from** medical center path

report):

Carcinoma of thyroid, papillary

Non Tumor Structures: 90% Thyroid follicles, 10% Fibrous stroma

67 Age:

Gender: Male

Race: White or Caucasian



OriGene Technologies, Inc. 9620 Medical Center Drive, Ste 200

CN: techsupport@origene.cn

Rockville, MD 20850, US Phone: +1-888-267-4436 https://www.origene.com techsupport@origene.com EU: info-de@origene.com



Tumor Grade: Not Reported

Minimum Stage

Ш

**Grouping:** 

T (Extent of Primary T3

Tumor):

**N (Lymph node** N1a

metastasis):

M (Distant metastasis): MX

**Storage:** Store FFPE tissue sections at +4°C.

**Stability:** All FFPE tissue sections are stable for 1 year from date of purchase.

## **Product images:**



4x Image



20x Image