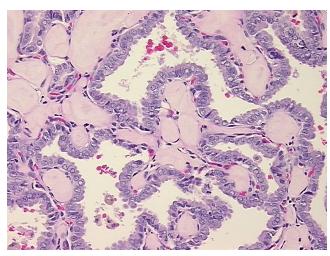

%

Lesional: 0%

Tumor: 70%

Tumor Hypo/Acellular

Stroma:

0%

**Tumor Hypercellular** 

Stroma:

20%

Necrosis:

0%

CASE Diagnosis (from

medical center path

report):

Carcinoma of thyroid, papillary

**Age:** 67

Gender: Male

Race: White or Caucasian

Tumor Grade: Not Reported



**OriGene Technologies, Inc.** 9620 Medical Center Drive, Ste 200

CN: techsupport@origene.cn

Rockville, MD 20850, US Phone: +1-888-267-4436 https://www.origene.com techsupport@origene.com EU: info-de@origene.com



Minimum Stage Grouping:

Ш

T3

T (Extent of Primary

Tumor):

N (Lymph node N1a

metastasis):

M (Distant metastasis): MX

**Storage:** Store FFPE tissue sections at +4°C.

**Stability:** All FFPE tissue sections are stable for 1 year from date of purchase.

## **Product images:**



4x Image



20x Image