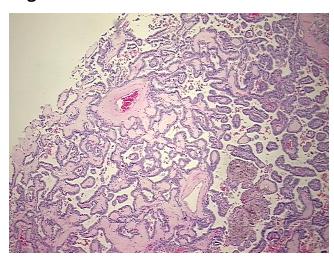

Normal: 10%

Lesional: 0%

Tumor: 70%

Tumor Hypo/Acellular

Stroma:

0%

**Tumor Hypercellular** 

Stroma:

20%

Necrosis:

0%

CASE Diagnosis (from

medical center path

report):

Carcinoma of thyroid, papillary

**Age:** 67

Gender: Male

Race: White or Caucasian

Tumor Grade: Not Reported



**OriGene Technologies, Inc.** 9620 Medical Center Drive, Ste 200

CN: techsupport@origene.cn

Rockville, MD 20850, US Phone: +1-888-267-4436 https://www.origene.com techsupport@origene.com EU: info-de@origene.com



Minimum Stage Grouping:

Ш

T3

T (Extent of Primary

Tumor):

N (Lymph node N1a

metastasis):

M (Distant metastasis): MX

**Storage:** Store FFPE tissue sections at +4°C.

**Stability:** All FFPE tissue sections are stable for 1 year from date of purchase.

## **Product images:**



4x Image



20x Image