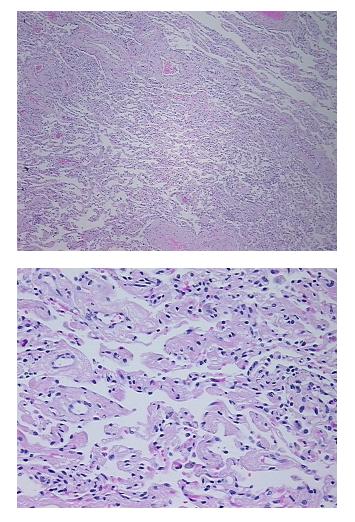

| Product Type:                                           | FFPE Sections                                       |
|---------------------------------------------------------|-----------------------------------------------------|
| Disease State:                                          | Other Disease                                       |
| Diagnosis Category:                                     | Chronic Obstructive Pulmonary Disease (COPD)        |
| Tissue:                                                 | Lung                                                |
| Frozen Sample ID:                                       | PA15476F8C                                          |
| Case ID:                                                | CI700000037                                         |
| Tissue of Origin:                                       | Lung                                                |
| Site of Finding:                                        | Lung                                                |
| Appearance:                                             | L                                                   |
| Sample Diagnosis (from<br>Pathology Verification):      | Emphysema, centrilobular                            |
| Normal:                                                 | 0%                                                  |
| Lesional:                                               | 100%                                                |
| Tumor:                                                  | 0%                                                  |
| Tumor Hypo/Acellular<br>Stroma:                         | 0%                                                  |
| Tumor Hypercellular<br>Stroma:                          | 0%                                                  |
| Necrosis:                                               | 0%                                                  |
| Pathology Verification<br>notes from H&E review:        | 90% alveoli, 5% bronchioles, 5% fibrovascular septa |
| CASE Diagnosis (from<br>medical center path<br>report): | Emphysema, centrilobular                            |
| Age:                                                    | 72                                                  |
| Gender:                                                 | Male                                                |
| Race:                                                   | White or Caucasian                                  |

## Product images:

4x Image

20x Image

This product is to be used for laboratory only. Not for diagnostic or therapeutic use. ©2022 OriGene Technologies, Inc., 9620 Medical Center Drive, Ste 200, Rockville, MD 20850, US