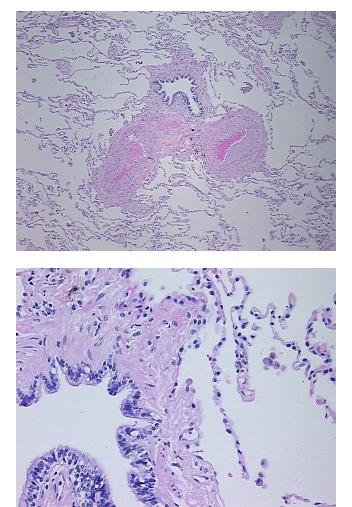

| Product Type:                                           | FFPE Sections                                       |
|---------------------------------------------------------|-----------------------------------------------------|
| Disease State:                                          | Other Disease                                       |
| Diagnosis Category:                                     | Chronic Obstructive Pulmonary Disease (COPD)        |
| Tissue:                                                 | Lung                                                |
| Frozen Sample ID:                                       | PA15476F8B                                          |
| Case ID:                                                | CI700000037                                         |
| Tissue of Origin:                                       | Lung                                                |
| Site of Finding:                                        | Lung                                                |
| Appearance:                                             | L                                                   |
| Sample Diagnosis (from<br>Pathology Verification):      | Emphysema, centrilobular                            |
| Normal:                                                 | 0%                                                  |
| Lesional:                                               | 100%                                                |
| Tumor:                                                  | 0%                                                  |
| Tumor Hypo/Acellular<br>Stroma:                         | 0%                                                  |
| Tumor Hypercellular<br>Stroma:                          | 0%                                                  |
| Necrosis:                                               | 0%                                                  |
| Pathology Verification<br>notes from H&E review:        | 90% alveoli, 5% bronchioles, 5% fibrovascular septa |
| CASE Diagnosis (from<br>medical center path<br>report): | Emphysema, centrilobular                            |
| Age:                                                    | 72                                                  |
| Gender:                                                 | Male                                                |
| Race:                                                   |                                                     |

## Product images:

4x Image

20x Image

This product is to be used for laboratory only. Not for diagnostic or therapeutic use. ©2022 OriGene Technologies, Inc., 9620 Medical Center Drive, Ste 200, Rockville, MD 20850, US