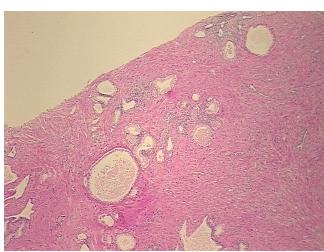

inoma of prostate

normal: 80% epithelium, 20% fibromuscular stroma

**Age:** 64

Gender: Male

Race: White or Caucasian



**OriGene Technologies, Inc.** 9620 Medical Center Drive, Ste 200

CN: techsupport@origene.cn

Rockville, MD 20850, US Phone: +1-888-267-4436 https://www.origene.com techsupport@origene.com EU: info-de@origene.com



**Tumor Grade:** Gleason Score: 3+3=6/10

Minimum Stage

**Grouping:** 

Ш

T (Extent of Primary

Tumor):

N (Lymph node

N0

T2c

metastasis):

M (Distant metastasis): MX

**Diagnostic Test Results:** ERBB1 ~ EGFR ~ Epidermal growth factor receptor! by IHC,Positive; HER2 ~ ERBB2 ~ Neu! by

IHC, Negative

Storage: Store FFPE tissue sections at +4°C.

Stability: All FFPE tissue sections are stable for 1 year from date of purchase.

## **Product images:**



4x Image





20x Image