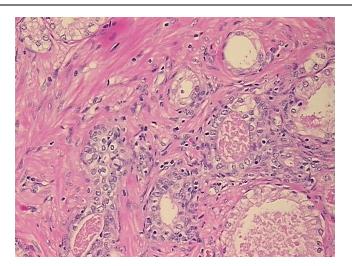

ate

normal: 80% epithelium, 20% fibromuscular stroma

**Age:** 64

Gender: Male

Race: White or Caucasian



**OriGene Technologies, Inc.** 9620 Medical Center Drive, Ste 200

CN: techsupport@origene.cn

Rockville, MD 20850, US Phone: +1-888-267-4436 https://www.origene.com techsupport@origene.com EU: info-de@origene.com



**Tumor Grade:** Gleason Score: 3+3=6/10

Minimum Stage

**Grouping:** 

Ш

T (Extent of Primary

Tumor):

N (Lymph node

N0

T2c

metastasis):

M (Distant metastasis): MX

**Diagnostic Test Results:** ERBB1 ~ EGFR ~ Epidermal growth factor receptor! by IHC,Positive; HER2 ~ ERBB2 ~ Neu! by

IHC, Negative

Storage: Store FFPE tissue sections at +4°C.

Stability: All FFPE tissue sections are stable for 1 year from date of purchase.

## **Product images:**



4x Image





20x Image