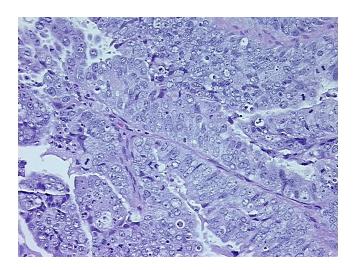

## **Product images:**

4x Image

20x Image

Site of Finding: Uterus

Appearance: T

Sample Diagnosis (from Pathology Verification):

e Diagnosis (from Carcinoma of endometrium, papillary serous

Normal: 35%

Lesional: 0%

Tumor: 60%

Tumor Hypo/Acellular