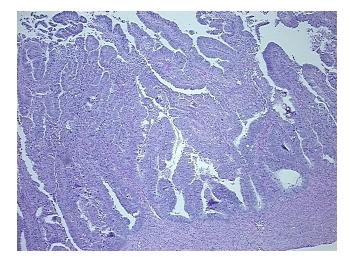

## **Product images:**

4x Image

20x Image

Site of Finding: Uterus

Appearance: T

Sample Diagnosis (from Pathology Verification):

e Diagnosis (from Carcinoma of endometrium, papillary serous

Normal: 35%

Lesional: 0%

Tumor: 60%

Tumor Hypo/Acellular