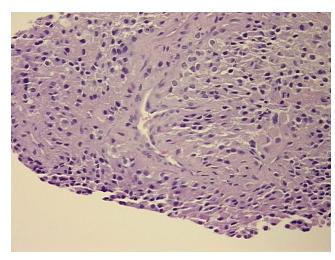

40%

Lesional: 0%

Tumor: 10%

Tumor Hypo/Acellular

Stroma:

0%

**Tumor Hypercellular** 

Stroma:

0%

Necrosis: 50%

CASE Diagnosis (from

medical center path

report):

Carcinoma of adrenal cortex

**Age:** 42

Gender: Female

Race: White or Caucasian

Tumor Grade: Not Reported



**OriGene Technologies, Inc.** 9620 Medical Center Drive, Ste 200

CN: techsupport@origene.cn

Rockville, MD 20850, US Phone: +1-888-267-4436 https://www.origene.com techsupport@origene.com EU: info-de@origene.com



Minimum Stage Grouping:

Ш

T (Extent of Primary

Tumor):

N (Lymph node

N0

T3

metastasis):

M (Distant metastasis): M0

**Storage:** Store FFPE tissue sections at +4°C.

**Stability:** All FFPE tissue sections are stable for 1 year from date of purchase.

## **Product images:**



4x Image



20x Image