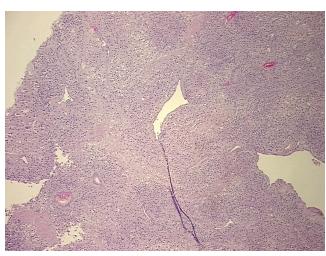

tex

Normal: 40%

Lesional: 0%

Tumor: 10%

Tumor Hypo/Acellular

Stroma:

0%

**Tumor Hypercellular** 

Stroma:

0%

Necrosis: 50%

CASE Diagnosis (from

medical center path

report):

Carcinoma of adrenal cortex

**Age:** 42

Gender: Female

Race: White or Caucasian

Tumor Grade: Not Reported



**OriGene Technologies, Inc.** 9620 Medical Center Drive, Ste 200

CN: techsupport@origene.cn

Rockville, MD 20850, US Phone: +1-888-267-4436 https://www.origene.com techsupport@origene.com EU: info-de@origene.com



Minimum Stage Grouping:

Ш

T (Extent of Primary

Tumor):

N (Lymph node

N0

T3

metastasis):

M (Distant metastasis): M0

**Storage:** Store FFPE tissue sections at +4°C.

**Stability:** All FFPE tissue sections are stable for 1 year from date of purchase.

## **Product images:**



4x Image



20x Image